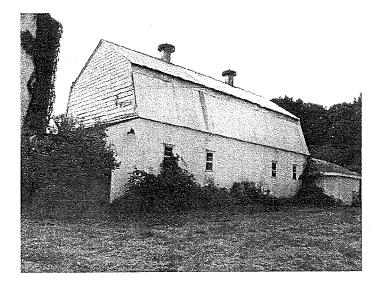

## 2.1 Building Summary

Structures located on the Subject Property are summarized in the following table:

| Building Name             | Classroom Building                                                                                                                                                                          | Barn                                                     | Milking Building |
|---------------------------|---------------------------------------------------------------------------------------------------------------------------------------------------------------------------------------------|----------------------------------------------------------|------------------|
| Square Footage            | 2,772                                                                                                                                                                                       | 1,274                                                    | 800              |
| Foundation Type           | Slab-on-grade                                                                                                                                                                               | p-on-grade Slab-on-grade and a crawl Slab-on-grade space |                  |
| Number of Stories         | 1 1 with a hayloft 1                                                                                                                                                                        |                                                          | 1                |
| <b>Construction Date</b>  | 1945 with addition in 1980                                                                                                                                                                  | with addition in 1980 1945 with addition in 1980 1945    |                  |
| Heating/Cooling<br>Source | Natural gas/electricNatural gas/electricPropane/electric(previously fuel oil in anAST)                                                                                                      |                                                          | Propane/electric |
| Current Use               | Storage of educational and recreational materials/equipment by Hudson<br>Crossing Park, Inc.; currently under renovations to be used as a cultural,<br>recreational, and educational center |                                                          |                  |

## Past Uses of Subject Property

The classroom, barn, and milking building are consistent with User-provided information that the Subject Property was previously part of the Adirondack School and dairy farm. An approximately 14-square-foot concrete pad observed west of the classroom building was for a former bird coop according to Daryl Dumas of Hudson Crossing Park.