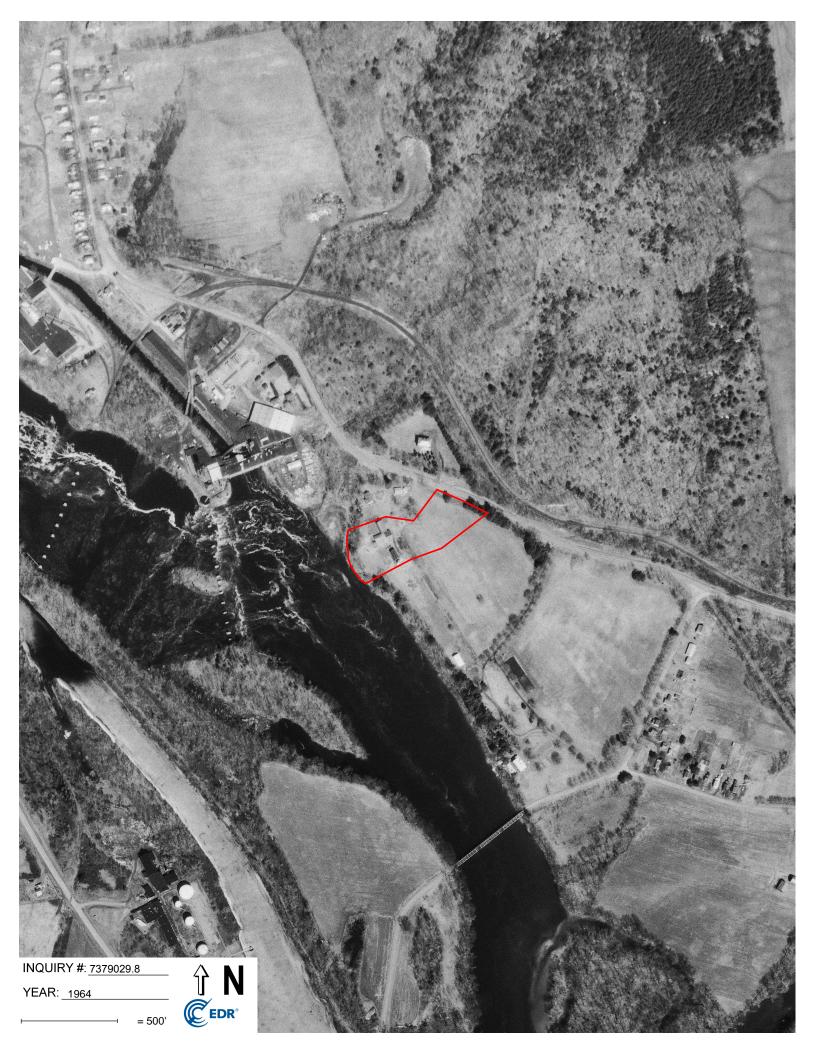

## 5.3 Aerial Photographs

The table below outlines observations of the Subject Property and surrounding area obtained from the review of aerial photographs. Copies of aerial photographs are included in the <u>Historical</u> <u>Information</u> Appendix.