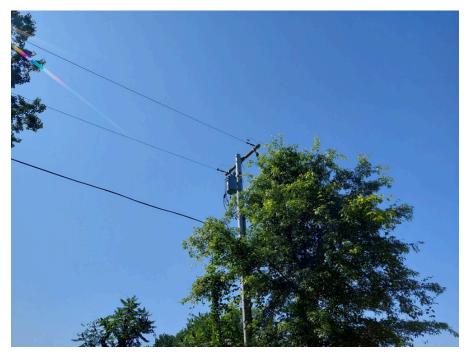

#### **PCB-Containing Equipment**

The following potential PCB-containing equipment was observed at the time of the site reconnaissance:

| Potential PCB-Containing<br>Equipment | Location | Evidence of Leaks                                          |
|---------------------------------------|----------|------------------------------------------------------------|
| Pole-mounted transformer              | •        | No evidence of a release from this equipment was observed. |

#### 4.1 Site Reconnaissance Summary of Findings

Observations made by LaBella during the site reconnaissance identified the following features indicative of the presence or likely presence of hazardous substances or petroleum products in, on, or at the Subject Property:

- General cleaning supplies and building/property maintenance materials were observed to be properly stored in several containers of five-gallons or less throughout the building with no staining or evidence of a release observed.
- Three one-gallon containers of liquid photo development chemicals and several retail-sized packages of solid photo development chemicals were observed within the barn with no staining or evidence of a release. Additionally, a former photograph development dark room was observed in the classroom building and contained former photograph developing equipment which consisted of a wall-mounted Kodak Utility Safelight Lamp and copper piping system connected to a filter, measuring gauge, and faucets/possible sink components. Additional observations in this area were limited based on material storage within the dark room. Information relative to the former photograph development operations was unknown to the site representatives and the disposal methods of developing wastes were unknown. It should be noted that the Subject Property is served by a septic system.
- One approximately 120-gallon propane AST was observed on the south exterior of the milking building and is reportedly inactive/not currently in service. No evidence of a release from this equipment was observed.
- One pole-mounted transformer was observed east of the milking building. No evidence of a release from this equipment was observed.
- A science laboratory workbench was observed in the classroom building and is reportedly associated with former on-site school operations. The workbench contained a sink and an apparent gas hook-up which did not appear to be connected. No obvious concerns from this equipment was observed.