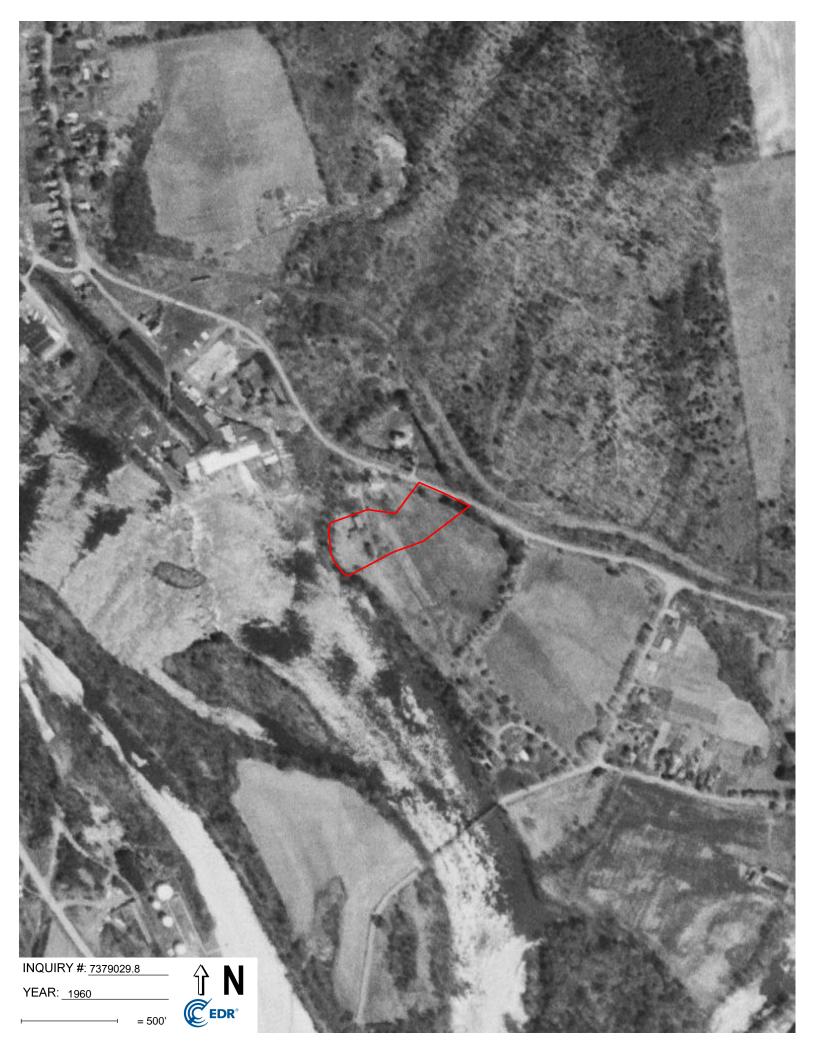

## 5.3 Aerial Photographs

The table below outlines observations of the Subject Property and surrounding area obtained from the review of aerial photographs. Copies of aerial photographs are included in the <u>Historical</u> <u>Information</u> Appendix.

The resolution of the 1960 and 1979 photographs limited the views of the Subject Property and surrounding area details.

| Year                                                                                                                                                                                             | Location                                        | Development                                                                                                                                                                                                                                                                                                                   |
|--------------------------------------------------------------------------------------------------------------------------------------------------------------------------------------------------|-------------------------------------------------|-------------------------------------------------------------------------------------------------------------------------------------------------------------------------------------------------------------------------------------------------------------------------------------------------------------------------------|
| 1942 and<br>1960                                                                                                                                                                                 | Subject Property                                | Appears to consist of grassy and wooded land and developed with<br>at least three buildings and a roadway on the western portion of<br>the Subject Property; the buildings appear to be the existing barn<br>and milking building and possibly a portion of the existing<br>classroom building with suspect former additions. |
|                                                                                                                                                                                                  | Adjoining<br>Properties and<br>Surrounding Area | County Route 113 and the Hudson River are visible in their<br>present-day location. The surrounding area consists of wooded,<br>grassy, and agricultural/fallow land land and limited residential<br>and/or farm-related development.                                                                                         |
| 1964 Subject Property Appears to consist of grassy land with wooded areas a<br>developed with the existing barn and milking building a<br>a portionof the classroom building with suspect former |                                                 |                                                                                                                                                                                                                                                                                                                               |
|                                                                                                                                                                                                  | Adjoining<br>Properties and<br>Surrounding Area | County Route 113 and the Hudson River are visible in their<br>present-day location. The surrounding area consists of<br>wooded and grassy land and limited residential and commercial<br>development                                                                                                                          |
| 1979, 1985,<br>and 1995Subject Property<br>presumably the existing buildings and two roadways.                                                                                                   |                                                 |                                                                                                                                                                                                                                                                                                                               |
|                                                                                                                                                                                                  | Adjoining<br>Properties and<br>Surrounding Area | County Route 113 and the Hudson River are visible in their<br>present-day location. The surrounding area consists of wooded<br>and grassy land and moderate residential and commercial<br>development.                                                                                                                        |
| 2008, 2011,<br>2015, and                                                                                                                                                                         | Subject Property                                | Consists of grassy and wooded land and developed with the existing buildings and roadway.                                                                                                                                                                                                                                     |
| 2019                                                                                                                                                                                             | Adjoining<br>Properties and<br>Surrounding Area | County Route 113 and the Hudson River are visible in their<br>present-day location. The surrounding area consists of wooded<br>and grassy land and moderate residential development.                                                                                                                                          |