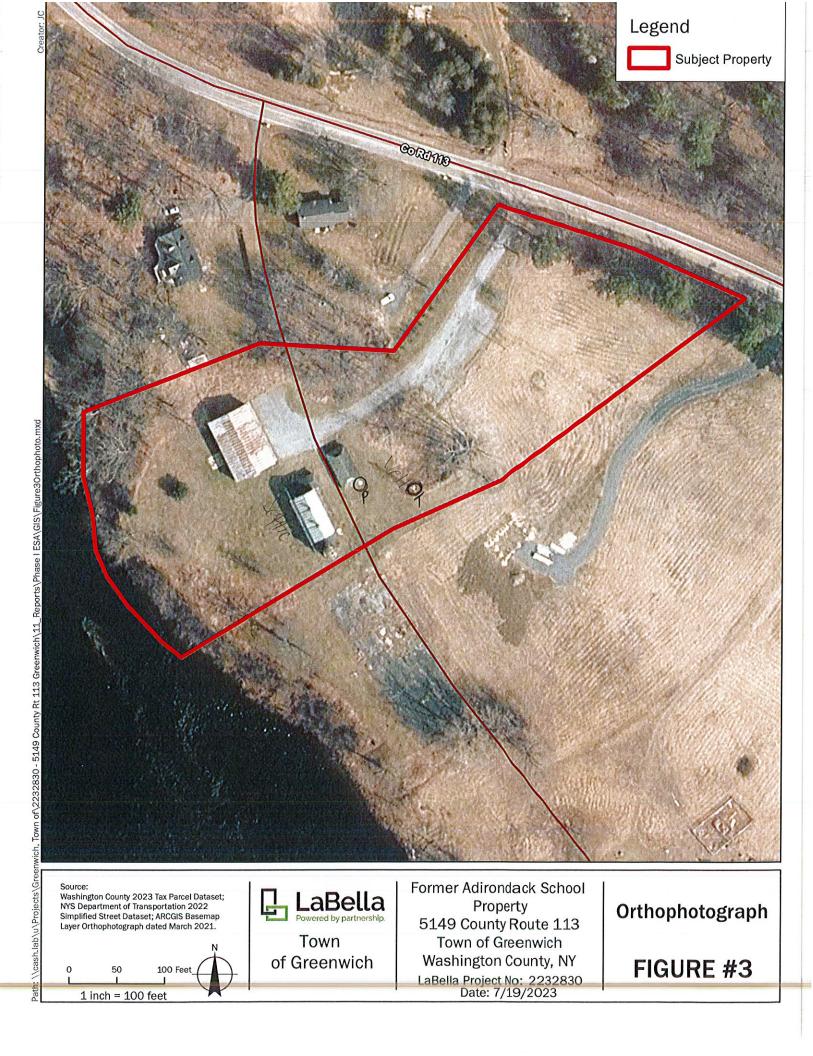

# 4.0 SITE RECONNAISSANCE

LaBella conducted a site reconnaissance of the Subject Property as well as observations of adjacent properties as viewed from the Subject Property boundaries and public roadways, to the extent possible, to visually identify areas of concern. The site reconnaissance was conducted on July 20, 2023 by Jacob Cleinman, Environmental Analyst with LaBella. At the time of the site reconnaissance, LaBella was accompanied by Town of Greenwich Councilman, James Mumby, who has been associated with the Subject Property for approximately six years.

Observations discussed in this Section are noted on <u>Figure 3</u>. Copies of the field notes taken during the site reconnaissance are included in the <u>Site Reconnaissance Worksheet</u> Appendix. Representative photographs of the Subject Property at the time of the site reconnaissance are included in the <u>Site Photographs</u> Appendix.

## Past Uses of Subject Property

The classroom, barn, and milking building are consistent with User-provided information that the Subject Property was previously part of the Adirondack School and dairy farm. An approximately 14-square-foot concrete pad observed west of the classroom building was for a former bird coop according to Daryl Dumas of Hudson Crossing Park.