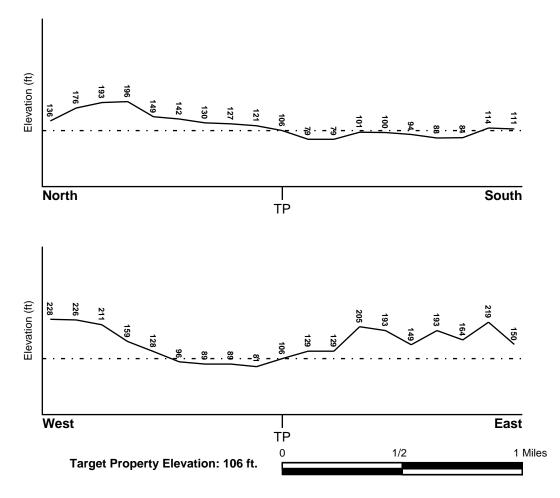

# 2.2 Physical and Hydrogeological Setting

Based on a review of provided records, the following information was obtained regarding the physical and hydrogeological setting of the Subject Property:

| Topography                                       | Sloping downward toward the west                                                                                                                                                                                                                                          |  |  |
|--------------------------------------------------|---------------------------------------------------------------------------------------------------------------------------------------------------------------------------------------------------------------------------------------------------------------------------|--|--|
| Elevation (feet above mean<br>sea level)         | Ranging between 80-130 feet                                                                                                                                                                                                                                               |  |  |
| Subject Property Water<br>Bodies                 | None                                                                                                                                                                                                                                                                      |  |  |
| Nearest Water Body                               | The Hudson River is west adjacent.                                                                                                                                                                                                                                        |  |  |
| Apparent Groundwater Flow<br>in Surrounding Area | West                                                                                                                                                                                                                                                                      |  |  |
| Soil Map Unit(s)                                 | Hamlin silt loam in the western portion of the Subject Property.<br>Hudson silt loam, 2 to 6 percent slopes in the southeastern portion<br>of the Subject Property.<br>Rhinebeck silt loam, 0 to 2 percent slopes in the northeastern<br>portion of the Subject Property. |  |  |
| Geological Information                           | Middle Ordovician Canajoharie Shale is one of several black shales in<br>a belt of autochthonous Paleozoic rocks (exclusive of the Taconic<br>sequence) that occupies the Champlain, Hudson, and Mohawk                                                                   |  |  |