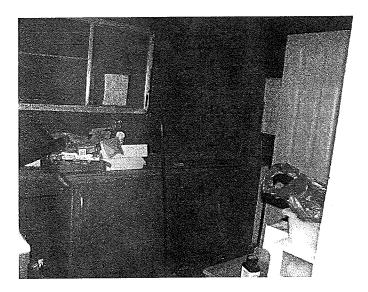

Observations discussed in this Section are noted on <u>Figure 3</u>. Copies of the field notes taken during the site reconnaissance are included in the <u>Site Reconnaissance Worksheet</u> Appendix. Representative photographs of the Subject Property at the time of the site reconnaissance are included in the <u>Site Photographs</u> Appendix.

#### **Additional Information**

In addition to the information summarized above, the following was identified at the time of the site reconnaissance:

- A science laboratory workbench was observed in the classroom building and is reportedly associated with former on-site school operations. The workbench contained a sink and an apparent gas hook-up which did not appear to be connected.
- A former photograph development dark room was observed in the classroom building and contained photograph developing equipment which consisted of a wall-mounted Kodak Utility Safelight Lamp and copper piping system connected to a filter, measuring gauge, and faucets/possible sink components. Additional observations in this area were limited based on material storage within the dark room. Information relative to the former photograph development operations was unknown to the site representatives as were the disposal methods of developing wastes were unknown. It should be noted that the Subject Property is served by a septic system.
- An approximately 14-square-foot concrete pad was observed west of the classroom building. According to Daryl Dumas of Hudson Crossing Park, a bird coop was formerly located in the area of this pad. No obvious visual concerns were identified in the area of the pad.

- General cleaning supplies and building/property maintenance materials were observed to be properly stored in several containers of five-gallons or less throughout the building with no staining or evidence of a release observed.
- Three one-gallon containers of liquid photo development chemicals and several retail-sized packages of solid photo development chemicals were observed within the barn with no staining or evidence of a release. Additionally, a former photograph development dark room was observed in the classroom building and contained former photograph developing equipment which consisted of a wall-mounted Kodak Utility Safelight Lamp and copper piping system connected to a filter, measuring gauge, and faucets/possible sink components. Additional observations in this area were limited based on material storage within the dark room. Information relative to the former photograph development operations was unknown to the site representatives and the disposal methods of developing wastes were unknown. It should be noted that the Subject Property is served by a septic system.
- One approximately 120-gallon propane AST was observed on the south exterior of the milking building and is reportedly inactive/not currently in service. No evidence of a release from this equipment was observed.
- One pole-mounted transformer was observed east of the milking building. No evidence of a release from this equipment was observed.
- A science laboratory workbench was observed in the classroom building and is reportedly associated with former on-site school operations. The workbench contained a sink and an apparent gas hook-up which did not appear to be connected. No obvious concerns from this equipment was observed.