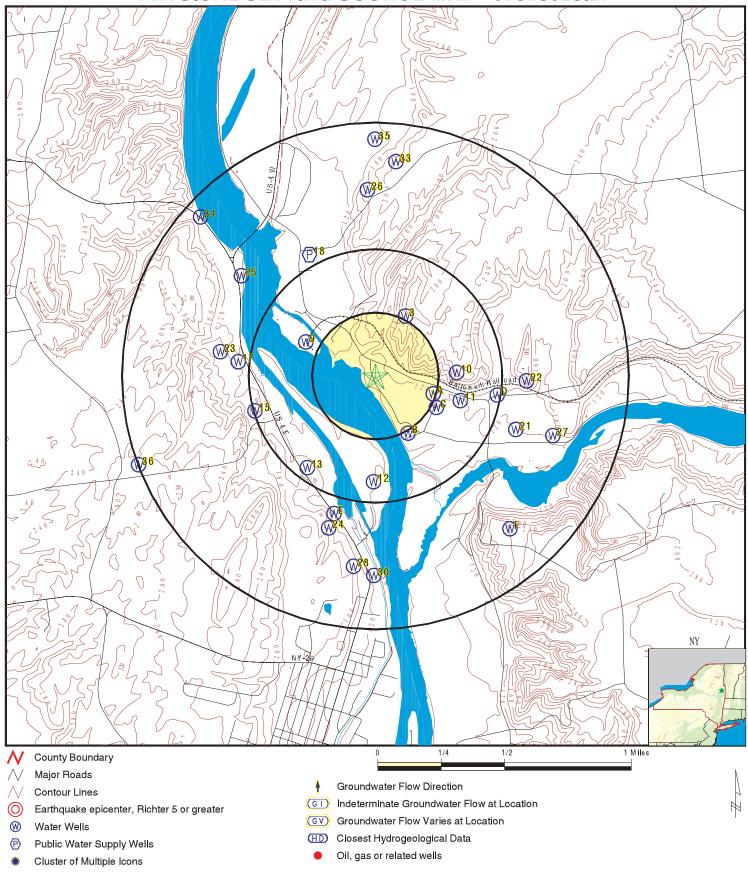

# 2.2 Physical and Hydrogeological Setting

Based on a review of provided records, the following information was obtained regarding the physical and hydrogeological setting of the Subject Property:

| Topography                                       | Sloping downward toward the west                                                                                                                                                                                                                                          |  |  |
|--------------------------------------------------|---------------------------------------------------------------------------------------------------------------------------------------------------------------------------------------------------------------------------------------------------------------------------|--|--|
| Elevation (feet above mean<br>sea level)         | Ranging between 80-130 feet                                                                                                                                                                                                                                               |  |  |
| Subject Property Water<br>Bodies                 | None                                                                                                                                                                                                                                                                      |  |  |
| Nearest Water Body                               | The Hudson River is west adjacent.                                                                                                                                                                                                                                        |  |  |
| Apparent Groundwater Flow<br>in Surrounding Area | West                                                                                                                                                                                                                                                                      |  |  |
| Soil Map Unit(s)                                 | Hamlin silt loam in the western portion of the Subject Property.<br>Hudson silt loam, 2 to 6 percent slopes in the southeastern portion<br>of the Subject Property.<br>Rhinebeck silt loam, 0 to 2 percent slopes in the northeastern<br>portion of the Subject Property. |  |  |
| Geological Information                           | Middle Ordovician Canajoharie Shale is one of several black shales in<br>a belt of autochthonous Paleozoic rocks (exclusive of the Taconic<br>sequence) that occupies the Champlain, Hudson, and Mohawk                                                                   |  |  |

Refer to Figure 1 for a copy of the Subject Property Location/Topographic Map. Groundwater flow was determined based on interpretation of the USGS topographic map and/or provided previous studies.