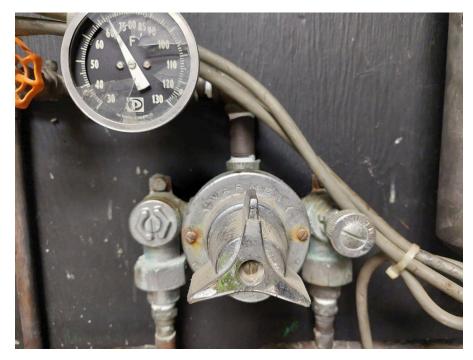

#### **Additional Information**

In addition to the information summarized above, the following was identified at the time of the site reconnaissance:

- A science laboratory workbench was observed in the classroom building and is reportedly associated with former on-site school operations. The workbench contained a sink and an apparent gas hook-up which did not appear to be connected.
- A former photograph development dark room was observed in the classroom building and contained photograph developing equipment which consisted of a wall-mounted Kodak Utility Safelight Lamp and copper piping system connected to a filter, measuring gauge, and faucets/possible sink components. Additional observations in this area were limited based on material storage within the dark room. Information relative to the former photograph development operations was unknown to the site representatives as were the disposal methods of developing wastes were unknown. It should be noted that the Subject Property is served by a septic system.
- An approximately 14-square-foot concrete pad was observed west of the classroom building. According to Daryl Dumas of Hudson Crossing Park, a bird coop was formerly located in the area of this pad. No obvious visual concerns were identified in the area of the pad.

- General cleaning supplies and building/property maintenance materials were observed to be properly stored in several containers of five-gallons or less throughout the building with no staining or evidence of a release observed.
- Three one-gallon containers of liquid photo development chemicals and several retail-sized packages of solid photo development chemicals were observed within the barn with no staining or evidence of a release. Additionally, a former photograph development dark room was observed in the classroom building and contained former photograph developing equipment which consisted of a wall-mounted Kodak Utility Safelight Lamp and copper piping system connected to a filter, measuring gauge, and faucets/possible sink components. Additional observations in this area were limited based on material storage within the dark room. Information relative to the former photograph development operations was unknown to the site representatives and the disposal methods of developing wastes were unknown. It should be noted that the Subject Property is served by a septic system.
- One approximately 120-gallon propane AST was observed on the south exterior of the milking building and is reportedly inactive/not currently in service. No evidence of a release from this equipment was observed.
- One pole-mounted transformer was observed east of the milking building. No evidence of a release from this equipment was observed.
- A science laboratory workbench was observed in the classroom building and is reportedly associated with former on-site school operations. The workbench contained a sink and an apparent gas hook-up which did not appear to be connected. No obvious concerns from this equipment was observed.