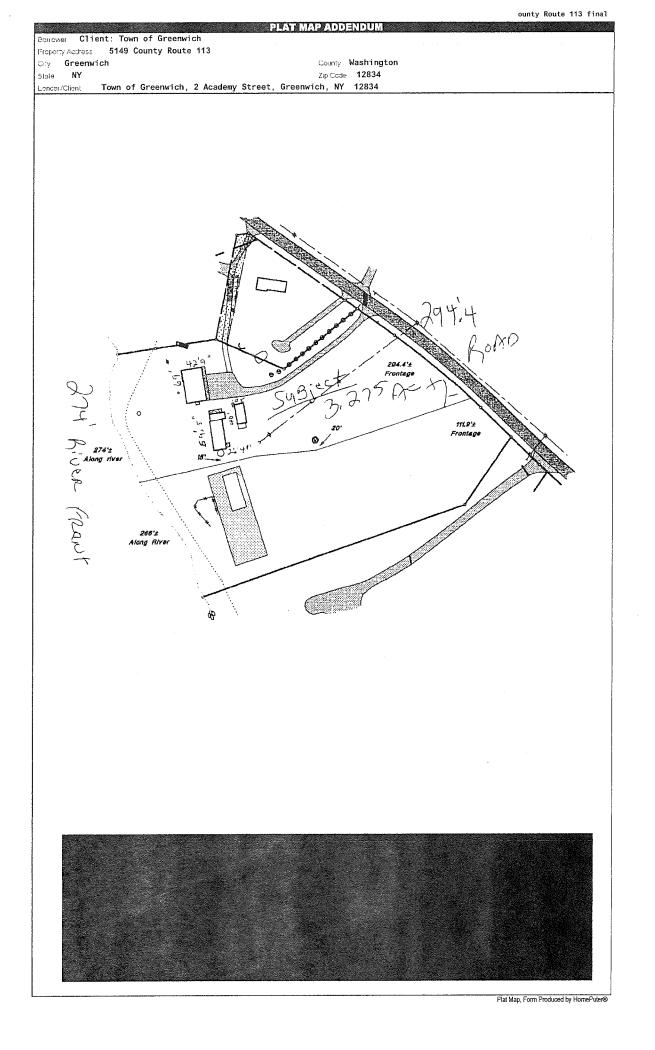

# 2.0 SUBJECT PROPERTY AND VICINITY DESCRIPTION

The Subject Property is summarized in the tables below. Property boundaries for the purpose of this assessment were determined based on provided survey mapping and/or tax maps obtained through municipal sources. Subject Property Location and Tax Parcel maps for the Subject Property are located in the <u>Site Maps</u> Appendix.

The Subject Property is further described as follows:

| Subject Property Name                        | Town of Greenwich Hudson Riverside Park                                                                                                                                                                                                                                                                            |  |
|----------------------------------------------|--------------------------------------------------------------------------------------------------------------------------------------------------------------------------------------------------------------------------------------------------------------------------------------------------------------------|--|
| Subject Property Address                     | 5149 County Route 113, Town of<br>Greenwich, Washington County, New York                                                                                                                                                                                                                                           |  |
| Subject Property Acreage (approximate)       | 3.28                                                                                                                                                                                                                                                                                                               |  |
| Parcel ID(s)                                 | 2191-19.14 (14A)                                                                                                                                                                                                                                                                                                   |  |
| Current Owner                                | Town of Greenwich                                                                                                                                                                                                                                                                                                  |  |
| Current Subject Property Use/<br>Development | The Subject Property is developed with three<br>structures that are currently used for storage by<br>Hudson Crossing Park, Inc. The Subject Property is<br>currently under renovations to be used as a year-round<br>community center including administrative<br>and educational classroom space and event space. |  |
| Public Thoroughfares and Access/Egress       | County Route 113 to the east                                                                                                                                                                                                                                                                                       |  |
| Exterior Areas                               | The exterior consists of grassy and vegetated areas,<br>concrete sidewalks, a gravel parking lot, and wooded<br>land along the eastern and western boundaries of the<br>Subject Property.                                                                                                                          |  |
| Surrounding Area                             | Rural                                                                                                                                                                                                                                                                                                              |  |
| Subjec                                       | t Property Utilities                                                                                                                                                                                                                                                                                               |  |
| Electric Source                              | National Grid                                                                                                                                                                                                                                                                                                      |  |
| Natural Gas Source (if provided)             | National Grid                                                                                                                                                                                                                                                                                                      |  |
| Potable Water Source                         | e Private water                                                                                                                                                                                                                                                                                                    |  |
| Sanitary Wastewater Disposal                 | Private sewer                                                                                                                                                                                                                                                                                                      |  |
| Non-Sanitary Wastewater Disposal             | N/A; no non-sanitary wastewater is generated                                                                                                                                                                                                                                                                       |  |
|                                              |                                                                                                                                                                                                                                                                                                                    |  |