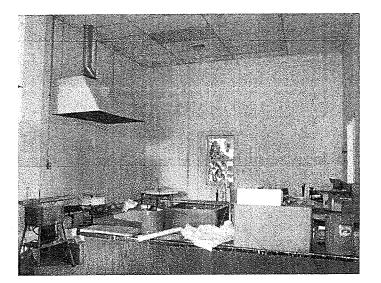

#### **Hazardous Substances and Petroleum Products**

Hazardous substances and/or petroleum products were observed on the Subject Property as described below:

| Amount/Capacity/Contents                                                                                                                                                | Location                 | Use                                                          | Staining/<br>Evidence of<br>Release? |
|-------------------------------------------------------------------------------------------------------------------------------------------------------------------------|--------------------------|--------------------------------------------------------------|--------------------------------------|
| General cleaning and building/<br>property maintenance supplies<br>(including paints and water<br>treatment chemicals) in several<br>containers of five-gallons or less | Throughout the buildings | General cleaning<br>and building/<br>property<br>maintenance | No                                   |
| Three one-gallon containers of liquid development chemicals and                                                                                                         | Within the barn          | Former photo<br>developing                                   | No                                   |

| Amount/Capacity/Contents          | Location | Use             | Staining/<br>Evidence of<br>Release? |
|-----------------------------------|----------|-----------------|--------------------------------------|
| several retail-sized packages of  |          | associated with |                                      |
| solid photo development chemicals |          | former school   |                                      |

#### **Additional Information**

In addition to the information summarized above, the following was identified at the time of the site reconnaissance:

- A science laboratory workbench was observed in the classroom building and is reportedly associated with former on-site school operations. The workbench contained a sink and an apparent gas hook-up which did not appear to be connected.
- A former photograph development dark room was observed in the classroom building and contained photograph developing equipment which consisted of a wall-mounted Kodak Utility Safelight Lamp and copper piping system connected to a filter, measuring gauge, and faucets/possible sink components. Additional observations in this area were limited based on material storage within the dark room. Information relative to the former photograph development operations was unknown to the site representatives as were the disposal methods of developing wastes were unknown. It should be noted that the Subject Property is served by a septic system.
- An approximately 14-square-foot concrete pad was observed west of the classroom building. According to Daryl Dumas of Hudson Crossing Park, a bird coop was formerly located in the area of this pad. No obvious visual concerns were identified in the area of the pad.

- General cleaning supplies and building/property maintenance materials were observed to be properly stored in several containers of five-gallons or less throughout the building with no staining or evidence of a release observed.
- Three one-gallon containers of liquid photo development chemicals and several retail-sized packages of solid photo development chemicals were observed within the barn with no staining or evidence of a release. Additionally, a former photograph development dark room was observed in the classroom building and contained former photograph developing equipment which consisted of a wall-mounted Kodak Utility Safelight Lamp and copper piping system connected to a filter, measuring gauge, and faucets/possible sink components. Additional observations in this area were limited based on material storage within the dark room. Information relative to the former photograph development operations was unknown to the site representatives and the disposal methods of developing wastes were unknown. It should be noted that the Subject Property is served by a septic system.
- One approximately 120-gallon propane AST was observed on the south exterior of the milking building and is reportedly inactive/not currently in service. No evidence of a release from this equipment was observed.
- One pole-mounted transformer was observed east of the milking building. No evidence of a release from this equipment was observed.
- A science laboratory workbench was observed in the classroom building and is reportedly associated with former on-site school operations. The workbench contained a sink and an apparent gas hook-up which did not appear to be connected. No obvious concerns from this equipment was observed.