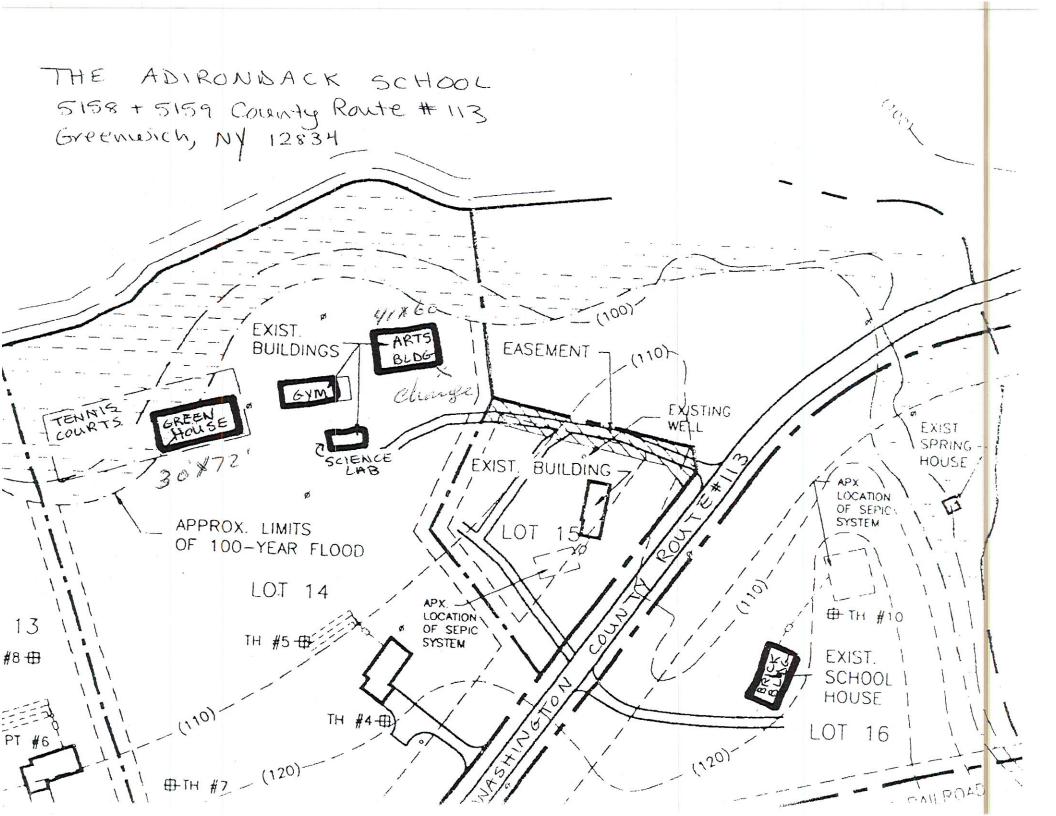

## 2.1 Building Summary

Structures located on the Subject Property are summarized in the following table:

| Building Name             | Classroom Building                                                                                                                                                                          | Barn                                                     | Milking Building |
|---------------------------|---------------------------------------------------------------------------------------------------------------------------------------------------------------------------------------------|----------------------------------------------------------|------------------|
| Square Footage            | 2,772                                                                                                                                                                                       | 1,274                                                    | 800              |
| Foundation Type           | Slab-on-grade                                                                                                                                                                               | p-on-grade Slab-on-grade and a crawl Slab-on-grade space |                  |
| Number of Stories         | 1 1 with a hayloft 1                                                                                                                                                                        |                                                          | 1                |
| <b>Construction Date</b>  | 1945 with addition in 1980                                                                                                                                                                  | with addition in 1980 1945 with addition in 1980 1945    |                  |
| Heating/Cooling<br>Source | Natural gas/electricNatural gas/electricPropane/electric(previously fuel oil in anAST)                                                                                                      |                                                          | Propane/electric |
| Current Use               | Storage of educational and recreational materials/equipment by Hudson<br>Crossing Park, Inc.; currently under renovations to be used as a cultural,<br>recreational, and educational center |                                                          |                  |

## Past Uses of Subject Property

The classroom, barn, and milking building are consistent with User-provided information that the Subject Property was previously part of the Adirondack School and dairy farm. An approximately 14-square-foot concrete pad observed west of the classroom building was for a former bird coop according to Daryl Dumas of Hudson Crossing Park.

#### Septic Systems and/or Cesspools

A septic system is reportedly located west of the barn. The system reportedly receives only sanitary wastewater.

#### Wells

A potable water well is reportedly located east of the milking building.

No apparent monitoring, irrigation, dry, or injection wells were observed at the time of the site reconnaissance or are reported to be located on the Subject Property.