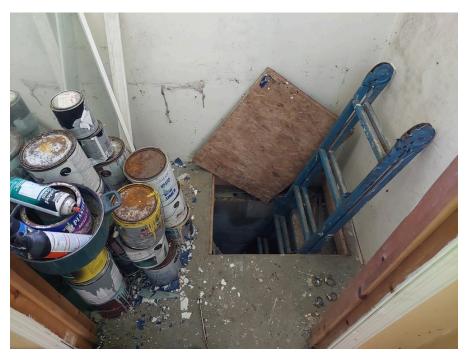

#### **Hazardous Substances and Petroleum Products**

Hazardous substances and/or petroleum products were observed on the Subject Property as described below:

| Amount/Capacity/Contents                                                                                                                                                | Location                 | Use                                                          | Staining/<br>Evidence of<br>Release? |
|-------------------------------------------------------------------------------------------------------------------------------------------------------------------------|--------------------------|--------------------------------------------------------------|--------------------------------------|
| General cleaning and building/<br>property maintenance supplies<br>(including paints and water<br>treatment chemicals) in several<br>containers of five-gallons or less | Throughout the buildings | General cleaning<br>and building/<br>property<br>maintenance | No                                   |
| Three one-gallon containers of liquid development chemicals and                                                                                                         | Within the barn          | Former photo<br>developing                                   | No                                   |

| Amount/Capacity/Contents          | Location | Use             | Staining/<br>Evidence of<br>Release? |
|-----------------------------------|----------|-----------------|--------------------------------------|
| several retail-sized packages of  |          | associated with |                                      |
| solid photo development chemicals |          | former school   |                                      |

- General cleaning supplies and building/property maintenance materials were observed to be properly stored in several containers of five-gallons or less throughout the building with no staining or evidence of a release observed.
- Three one-gallon containers of liquid photo development chemicals and several retail-sized packages of solid photo development chemicals were observed within the barn with no staining or evidence of a release. Additionally, a former photograph development dark room was observed in the classroom building and contained former photograph developing equipment which consisted of a wall-mounted Kodak Utility Safelight Lamp and copper piping system connected to a filter, measuring gauge, and faucets/possible sink components. Additional observations in this area were limited based on material storage within the dark room. Information relative to the former photograph development operations was unknown to the site representatives and the disposal methods of developing wastes were unknown. It should be noted that the Subject Property is served by a septic system.
- One approximately 120-gallon propane AST was observed on the south exterior of the milking building and is reportedly inactive/not currently in service. No evidence of a release from this equipment was observed.
- One pole-mounted transformer was observed east of the milking building. No evidence of a release from this equipment was observed.
- A science laboratory workbench was observed in the classroom building and is reportedly associated with former on-site school operations. The workbench contained a sink and an apparent gas hook-up which did not appear to be connected. No obvious concerns from this equipment was observed.