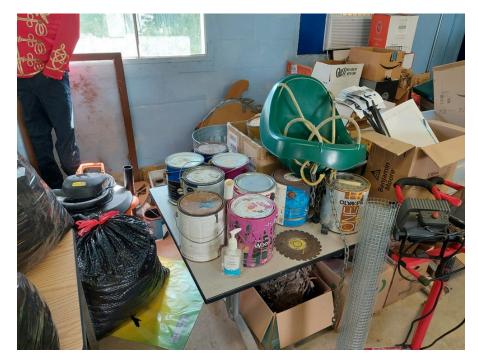

#### **Hazardous Substances and Petroleum Products**

Hazardous substances and/or petroleum products were observed on the Subject Property as described below:

| Amount/Capacity/Contents                                                                                                                                                | Location                 | Use                                                          | Staining/<br>Evidence of<br>Release? |
|-------------------------------------------------------------------------------------------------------------------------------------------------------------------------|--------------------------|--------------------------------------------------------------|--------------------------------------|
| General cleaning and building/<br>property maintenance supplies<br>(including paints and water<br>treatment chemicals) in several<br>containers of five-gallons or less | Throughout the buildings | General cleaning<br>and building/<br>property<br>maintenance | No                                   |
| Three one-gallon containers of liquid development chemicals and                                                                                                         | Within the barn          | Former photo<br>developing                                   | No                                   |

| Amount/Capacity/Contents          | Location | Use             | Staining/<br>Evidence of<br>Release? |
|-----------------------------------|----------|-----------------|--------------------------------------|
| several retail-sized packages of  |          | associated with |                                      |
| solid photo development chemicals |          | former school   |                                      |

- General cleaning supplies and building/property maintenance materials were observed to be properly stored in several containers of five-gallons or less throughout the building with no staining or evidence of a release observed.
- Three one-gallon containers of liquid photo development chemicals and several retail-sized packages of solid photo development chemicals were observed within the barn with no staining or evidence of a release. Additionally, a former photograph development dark room was observed in the classroom building and contained former photograph developing equipment which consisted of a wall-mounted Kodak Utility Safelight Lamp and copper piping system connected to a filter, measuring gauge, and faucets/possible sink components. Additional observations in this area were limited based on material storage within the dark room. Information relative to the former photograph development operations was unknown to the site representatives and the disposal methods of developing wastes were unknown. It should be noted that the Subject Property is served by a septic system.
- One approximately 120-gallon propane AST was observed on the south exterior of the milking building and is reportedly inactive/not currently in service. No evidence of a release from this equipment was observed.
- One pole-mounted transformer was observed east of the milking building. No evidence of a release from this equipment was observed.
- A science laboratory workbench was observed in the classroom building and is reportedly associated with former on-site school operations. The workbench contained a sink and an apparent gas hook-up which did not appear to be connected. No obvious concerns from this equipment was observed.