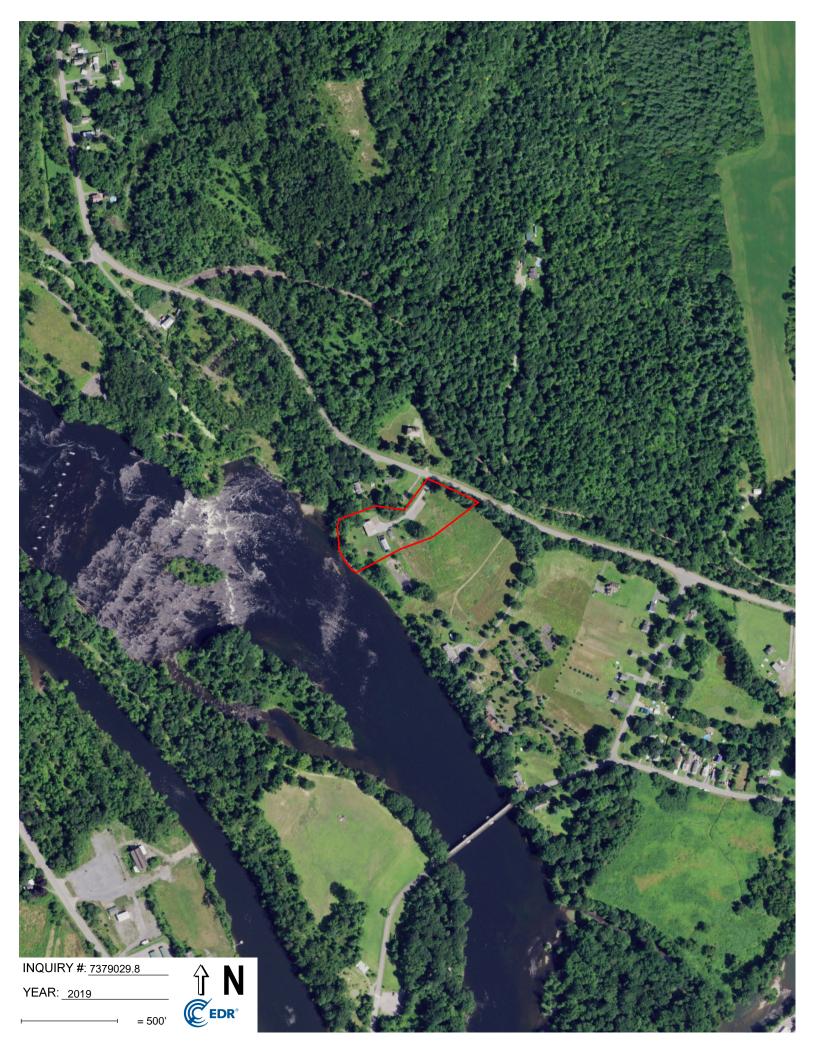

## 5.3 Aerial Photographs

The table below outlines observations of the Subject Property and surrounding area obtained from the review of aerial photographs. Copies of aerial photographs are included in the <u>Historical</u> <u>Information</u> Appendix.