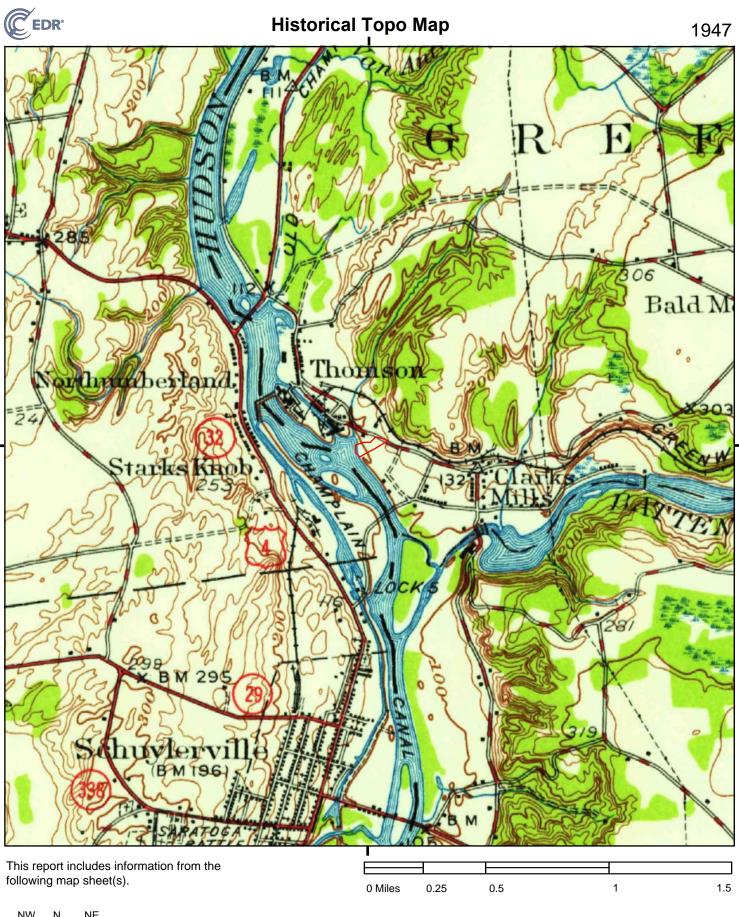

Refer to Figure 1 for a copy of the Subject Property Location/Topographic Map. Groundwater flow was determined based on interpretation of the USGS topographic map and/or provided previous studies.