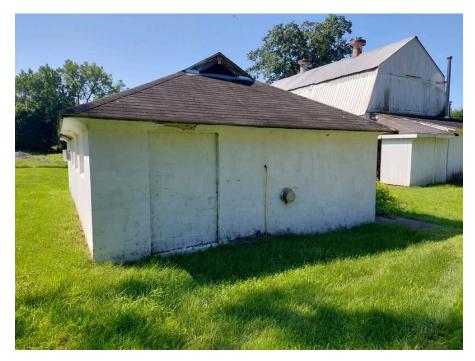

Observations discussed in this Section are noted on <u>Figure 3</u>. Copies of the field notes taken during the site reconnaissance are included in the <u>Site Reconnaissance Worksheet</u> Appendix. Representative photographs of the Subject Property at the time of the site reconnaissance are included in the <u>Site Photographs</u> Appendix.

## Past Uses of Subject Property

The classroom, barn, and milking building are consistent with User-provided information that the Subject Property was previously part of the Adirondack School and dairy farm. An approximately 14-square-foot concrete pad observed west of the classroom building was for a former bird coop according to Daryl Dumas of Hudson Crossing Park.