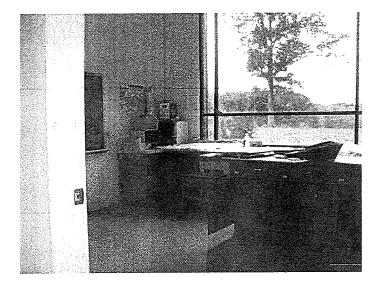

#### **Additional Information**

In addition to the information summarized above, the following was identified at the time of the site reconnaissance:

- A science laboratory workbench was observed in the classroom building and is reportedly associated with former on-site school operations. The workbench contained a sink and an apparent gas hook-up which did not appear to be connected.
- A former photograph development dark room was observed in the classroom building and contained photograph developing equipment which consisted of a wall-mounted Kodak Utility Safelight Lamp and copper piping system connected to a filter, measuring gauge, and faucets/possible sink components. Additional observations in this area were limited based on material storage within the dark room. Information relative to the former photograph development operations was unknown to the site representatives as were the disposal methods of developing wastes were unknown. It should be noted that the Subject Property is served by a septic system.
- An approximately 14-square-foot concrete pad was observed west of the classroom building. According to Daryl Dumas of Hudson Crossing Park, a bird coop was formerly located in the area of this pad. No obvious visual concerns were identified in the area of the pad.