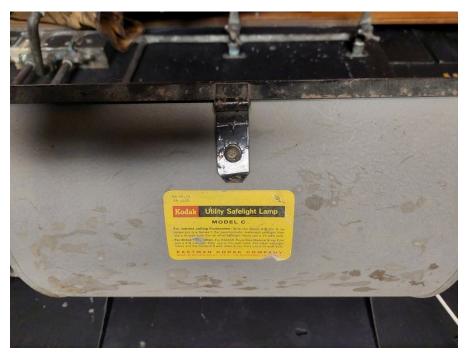

Based on the results of this assessment, the following REC has been identified in connection with the Subject Property:

· The Subject Property was used as a portion of the former Adirondack School of Northeastern New York between the 1980s and 2010s, with on-site uses/operations in the existing classroom building including photograph development, carpentry, stained-glass making, painting & drawing, and print making. According to a floor plan sketch provided in a 2016 appraisal report, custodian sinks were depicted in the ceramics and painting & drawing rooms, and "skidmore sinks" were depicted in the carpentry and stained-glass rooms. Additionally, two suspect sinks and/or work tables were depicted in the photography darkroom. At the time of LaBella's site visit, three one-gallon containers of liquid development chemicals and several retail-sized packages of solid photo development chemicals were observed in the barn. Additionally, remnants of a former darkroom (black-painted walls) and photograph development equipment were observed in the classroom building which consisted of a wall-mounted Kodak Utility Safelight Lamp and copper piping system connected to a filter, measuring gauge, and faucets/possible sink components. Additional observations in this area were limited based on material storage within the dark room. Information relative to the former photograph development operations was unknown to the site representatives, including the storage and disposal methods of developing wastes. Based on the nature of former on-site photograph developing operations with known use of associated chemicals and equipment, unknown waste storage and disposal methods, and connection of the Subject Property to a septic system, there is potential for impacts to the subsurface of the Subject Property.

#### **Additional Information**

In addition to the information summarized above, the following was identified at the time of the site reconnaissance:

- A science laboratory workbench was observed in the classroom building and is reportedly associated with former on-site school operations. The workbench contained a sink and an apparent gas hook-up which did not appear to be connected.
- A former photograph development dark room was observed in the classroom building and contained photograph developing equipment which consisted of a wall-mounted Kodak Utility Safelight Lamp and copper piping system connected to a filter, measuring gauge, and faucets/possible sink components. Additional observations in this area were limited based on material storage within the dark room. Information relative to the former photograph development operations was unknown to the site representatives as were the disposal methods of developing wastes were unknown. It should be noted that the Subject Property is served by a septic system.
- An approximately 14-square-foot concrete pad was observed west of the classroom building. According to Daryl Dumas of Hudson Crossing Park, a bird coop was formerly located in the area of this pad. No obvious visual concerns were identified in the area of the pad.

- General cleaning supplies and building/property maintenance materials were observed to be properly stored in several containers of five-gallons or less throughout the building with no staining or evidence of a release observed.
- Three one-gallon containers of liquid photo development chemicals and several retail-sized packages of solid photo development chemicals were observed within the barn with no staining or evidence of a release. Additionally, a former photograph development dark room was observed in the classroom building and contained former photograph developing equipment which consisted of a wall-mounted Kodak Utility Safelight Lamp and copper piping system connected to a filter, measuring gauge, and faucets/possible sink components. Additional observations in this area were limited based on material storage within the dark room. Information relative to the former photograph development operations was unknown to the site representatives and the disposal methods of developing wastes were unknown. It should be noted that the Subject Property is served by a septic system.
- One approximately 120-gallon propane AST was observed on the south exterior of the milking building and is reportedly inactive/not currently in service. No evidence of a release from this equipment was observed.
- One pole-mounted transformer was observed east of the milking building. No evidence of a release from this equipment was observed.
- A science laboratory workbench was observed in the classroom building and is reportedly associated with former on-site school operations. The workbench contained a sink and an apparent gas hook-up which did not appear to be connected. No obvious concerns from this equipment was observed.