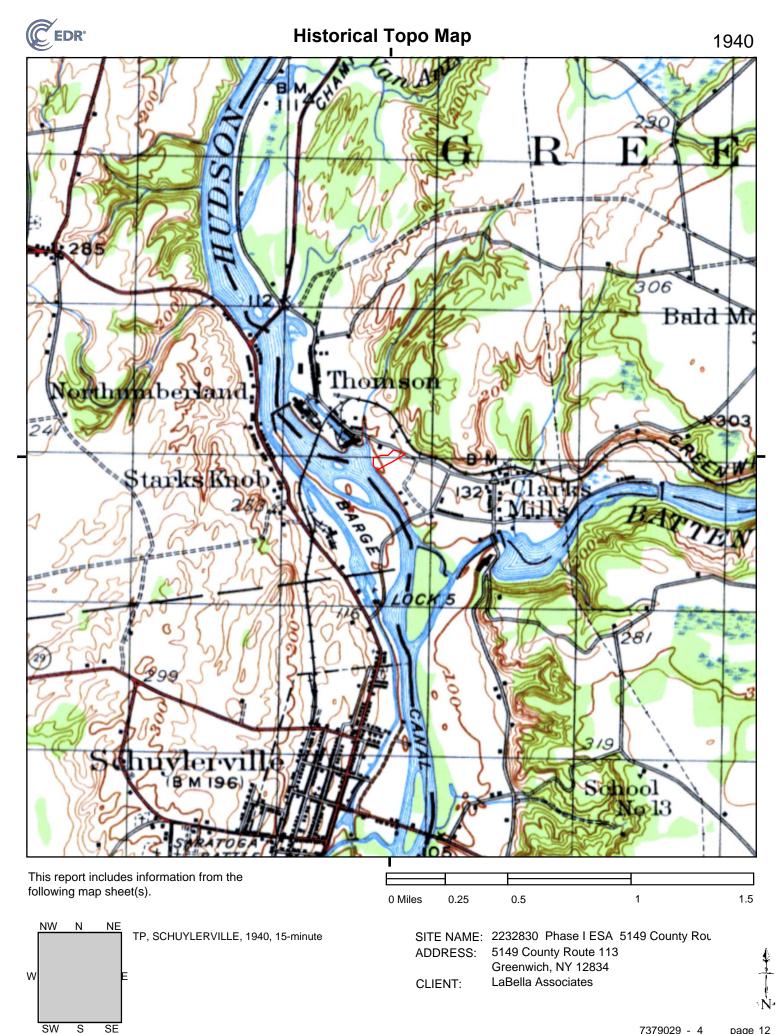

Refer to Figure 1 for a copy of the Subject Property Location/Topographic Map. Groundwater flow was determined based on interpretation of the USGS topographic map and/or provided previous studies.