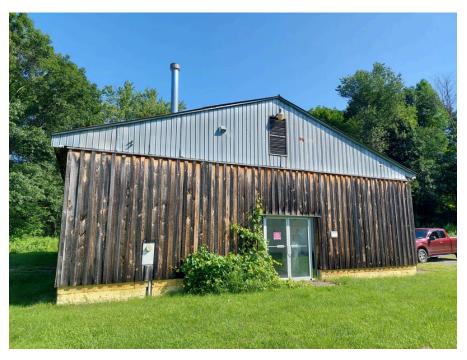

## 2.1 Building Summary

Structures located on the Subject Property are summarized in the following table:

| Building Name             | Classroom Building                                                                                                                                                                          | Barn                                                     | Milking Building |
|---------------------------|---------------------------------------------------------------------------------------------------------------------------------------------------------------------------------------------|----------------------------------------------------------|------------------|
| Square Footage            | 2,772                                                                                                                                                                                       | 1,274                                                    | 800              |
| Foundation Type           | Slab-on-grade                                                                                                                                                                               | p-on-grade Slab-on-grade and a crawl Slab-on-grade space |                  |
| Number of Stories         | 1 1 with a hayloft 1                                                                                                                                                                        |                                                          | 1                |
| <b>Construction Date</b>  | 1945 with addition in 1980                                                                                                                                                                  | with addition in 1980 1945 with addition in 1980 1945    |                  |
| Heating/Cooling<br>Source | Natural gas/electricNatural gas/electricPropane/electric(previously fuel oil in anAST)                                                                                                      |                                                          | Propane/electric |
| Current Use               | Storage of educational and recreational materials/equipment by Hudson<br>Crossing Park, Inc.; currently under renovations to be used as a cultural,<br>recreational, and educational center |                                                          |                  |

Observations discussed in this Section are noted on <u>Figure 3</u>. Copies of the field notes taken during the site reconnaissance are included in the <u>Site Reconnaissance Worksheet</u> Appendix. Representative photographs of the Subject Property at the time of the site reconnaissance are included in the <u>Site Photographs</u> Appendix.

#### **Additional Information**

In addition to the information summarized above, the following was identified at the time of the site reconnaissance:

- A science laboratory workbench was observed in the classroom building and is reportedly associated with former on-site school operations. The workbench contained a sink and an apparent gas hook-up which did not appear to be connected.
- A former photograph development dark room was observed in the classroom building and contained photograph developing equipment which consisted of a wall-mounted Kodak Utility Safelight Lamp and copper piping system connected to a filter, measuring gauge, and faucets/possible sink components. Additional observations in this area were limited based on material storage within the dark room. Information relative to the former photograph development operations was unknown to the site representatives as were the disposal methods of developing wastes were unknown. It should be noted that the Subject Property is served by a septic system.
- An approximately 14-square-foot concrete pad was observed west of the classroom building. According to Daryl Dumas of Hudson Crossing Park, a bird coop was formerly located in the area of this pad. No obvious visual concerns were identified in the area of the pad.