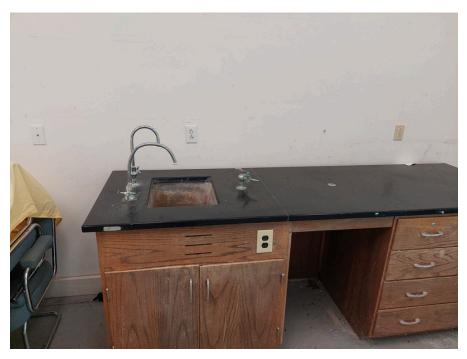

#### **Additional Information**

In addition to the information summarized above, the following was identified at the time of the site reconnaissance:

- A science laboratory workbench was observed in the classroom building and is reportedly associated with former on-site school operations. The workbench contained a sink and an apparent gas hook-up which did not appear to be connected.
- A former photograph development dark room was observed in the classroom building and contained photograph developing equipment which consisted of a wall-mounted Kodak Utility Safelight Lamp and copper piping system connected to a filter, measuring gauge, and faucets/possible sink components. Additional observations in this area were limited based on material storage within the dark room. Information relative to the former photograph development operations was unknown to the site representatives as were the disposal methods of developing wastes were unknown. It should be noted that the Subject Property is served by a septic system.
- An approximately 14-square-foot concrete pad was observed west of the classroom building. According to Daryl Dumas of Hudson Crossing Park, a bird coop was formerly located in the area of this pad. No obvious visual concerns were identified in the area of the pad.

- General cleaning supplies and building/property maintenance materials were observed to be properly stored in several containers of five-gallons or less throughout the building with no staining or evidence of a release observed.
- Three one-gallon containers of liquid photo development chemicals and several retail-sized packages of solid photo development chemicals were observed within the barn with no staining or evidence of a release. Additionally, a former photograph development dark room was observed in the classroom building and contained former photograph developing equipment which consisted of a wall-mounted Kodak Utility Safelight Lamp and copper piping system connected to a filter, measuring gauge, and faucets/possible sink components. Additional observations in this area were limited based on material storage within the dark room. Information relative to the former photograph development operations was unknown to the site representatives and the disposal methods of developing wastes were unknown. It should be noted that the Subject Property is served by a septic system.
- One approximately 120-gallon propane AST was observed on the south exterior of the milking building and is reportedly inactive/not currently in service. No evidence of a release from this equipment was observed.
- One pole-mounted transformer was observed east of the milking building. No evidence of a release from this equipment was observed.
- A science laboratory workbench was observed in the classroom building and is reportedly associated with former on-site school operations. The workbench contained a sink and an apparent gas hook-up which did not appear to be connected. No obvious concerns from this equipment was observed.