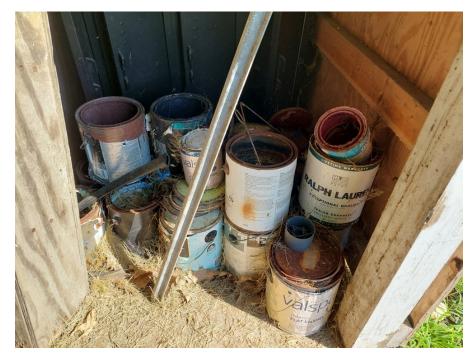

#### **Hazardous Substances and Petroleum Products**

Hazardous substances and/or petroleum products were observed on the Subject Property as described below:

| Amount/Capacity/Contents                                                                                                                                                | Location                 | Use                                                          | Staining/<br>Evidence of<br>Release? |
|-------------------------------------------------------------------------------------------------------------------------------------------------------------------------|--------------------------|--------------------------------------------------------------|--------------------------------------|
| General cleaning and building/<br>property maintenance supplies<br>(including paints and water<br>treatment chemicals) in several<br>containers of five-gallons or less | Throughout the buildings | General cleaning<br>and building/<br>property<br>maintenance | No                                   |
| Three one-gallon containers of liquid development chemicals and                                                                                                         | Within the barn          | Former photo<br>developing                                   | No                                   |

| Amount/Capacity/Contents          | Location | Use             | Staining/<br>Evidence of<br>Release? |
|-----------------------------------|----------|-----------------|--------------------------------------|
| several retail-sized packages of  |          | associated with |                                      |
| solid photo development chemicals |          | former school   |                                      |

- General cleaning supplies and building/property maintenance materials were observed to be properly stored in several containers of five-gallons or less throughout the building with no staining or evidence of a release observed.
- Three one-gallon containers of liquid photo development chemicals and several retail-sized packages of solid photo development chemicals were observed within the barn with no staining or evidence of a release. Additionally, a former photograph development dark room was observed in the classroom building and contained former photograph developing equipment which consisted of a wall-mounted Kodak Utility Safelight Lamp and copper piping system connected to a filter, measuring gauge, and faucets/possible sink components. Additional observations in this area were limited based on material storage within the dark room. Information relative to the former photograph development operations was unknown to the site representatives and the disposal methods of developing wastes were unknown. It should be noted that the Subject Property is served by a septic system.
- One approximately 120-gallon propane AST was observed on the south exterior of the milking building and is reportedly inactive/not currently in service. No evidence of a release from this equipment was observed.
- One pole-mounted transformer was observed east of the milking building. No evidence of a release from this equipment was observed.
- A science laboratory workbench was observed in the classroom building and is reportedly associated with former on-site school operations. The workbench contained a sink and an apparent gas hook-up which did not appear to be connected. No obvious concerns from this equipment was observed.