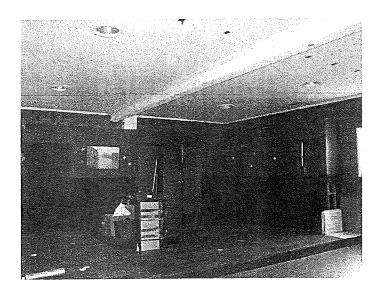

Observations discussed in this Section are noted on <u>Figure 3</u>. Copies of the field notes taken during the site reconnaissance are included in the <u>Site Reconnaissance Worksheet</u> Appendix. Representative photographs of the Subject Property at the time of the site reconnaissance are included in the <u>Site Photographs</u> Appendix.

## Past Uses of Subject Property

The classroom, barn, and milking building are consistent with User-provided information that the Subject Property was previously part of the Adirondack School and dairy farm. An approximately 14-square-foot concrete pad observed west of the classroom building was for a former bird coop according to Daryl Dumas of Hudson Crossing Park.