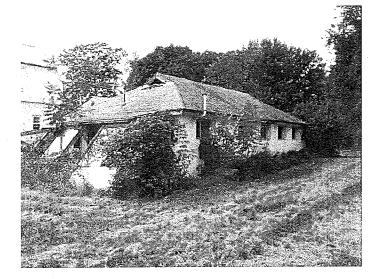

## Past Uses of Subject Property

The classroom, barn, and milking building are consistent with User-provided information that the Subject Property was previously part of the Adirondack School and dairy farm. An approximately 14-square-foot concrete pad observed west of the classroom building was for a former bird coop according to Daryl Dumas of Hudson Crossing Park.