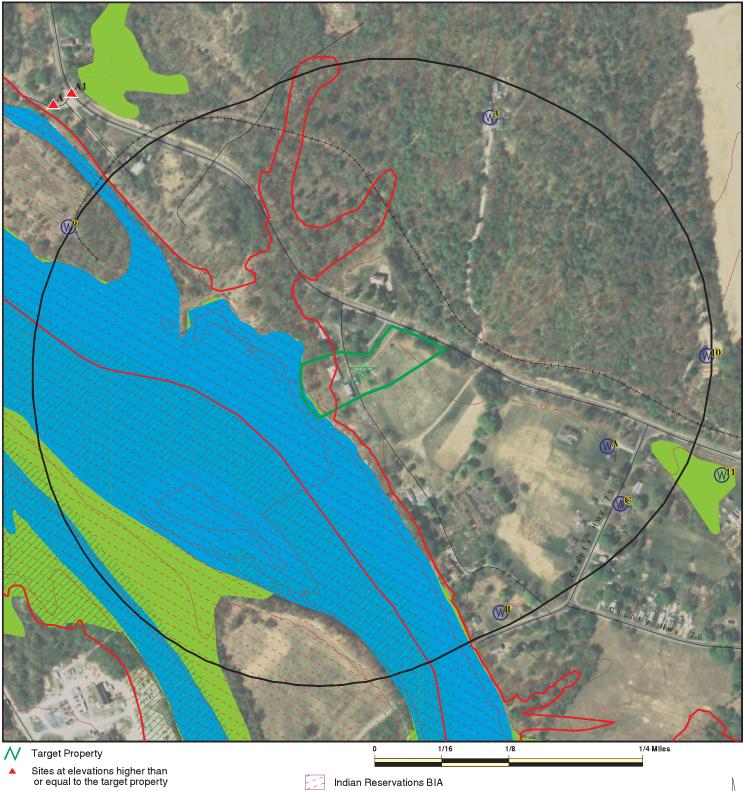

Refer to Figure 1 for a copy of the Subject Property Location/Topographic Map. Groundwater flow was determined based on interpretation of the USGS topographic map and/or provided previous studies.

Observations discussed in this Section are noted on <u>Figure 3</u>. Copies of the field notes taken during the site reconnaissance are included in the <u>Site Reconnaissance Worksheet</u> Appendix. Representative photographs of the Subject Property at the time of the site reconnaissance are included in the <u>Site Photographs</u> Appendix.