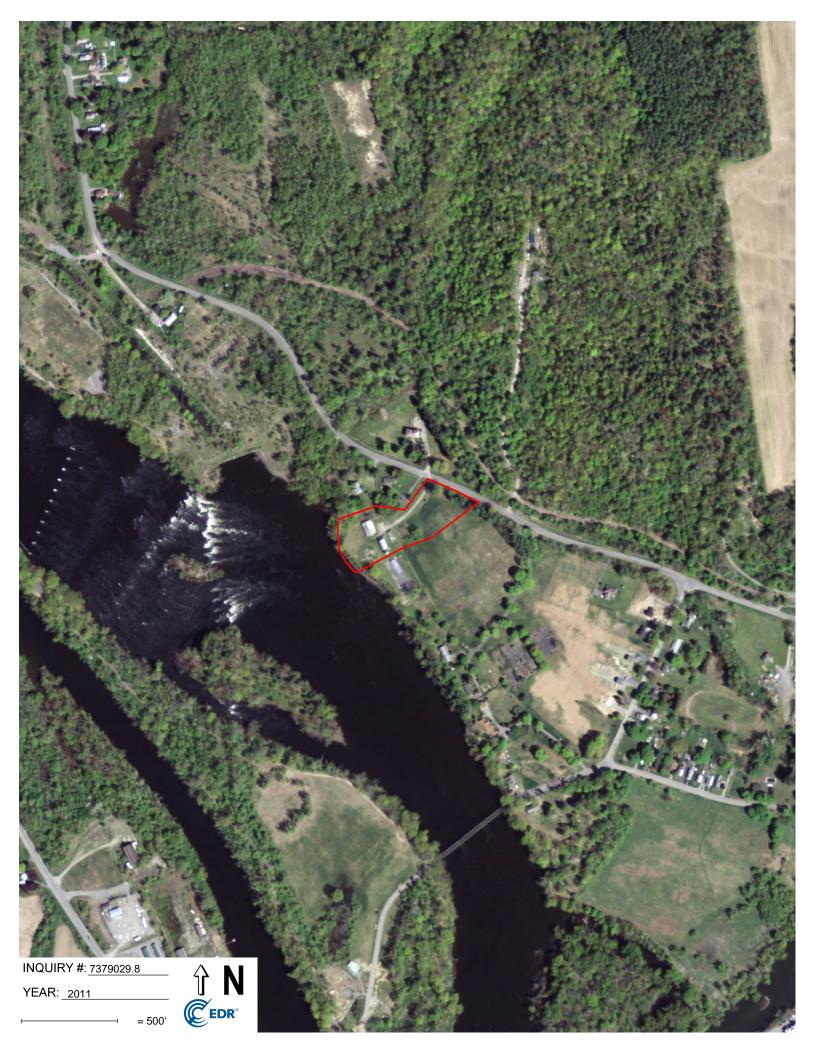

## 5.3 Aerial Photographs

The table below outlines observations of the Subject Property and surrounding area obtained from the review of aerial photographs. Copies of aerial photographs are included in the <u>Historical</u> <u>Information</u> Appendix.