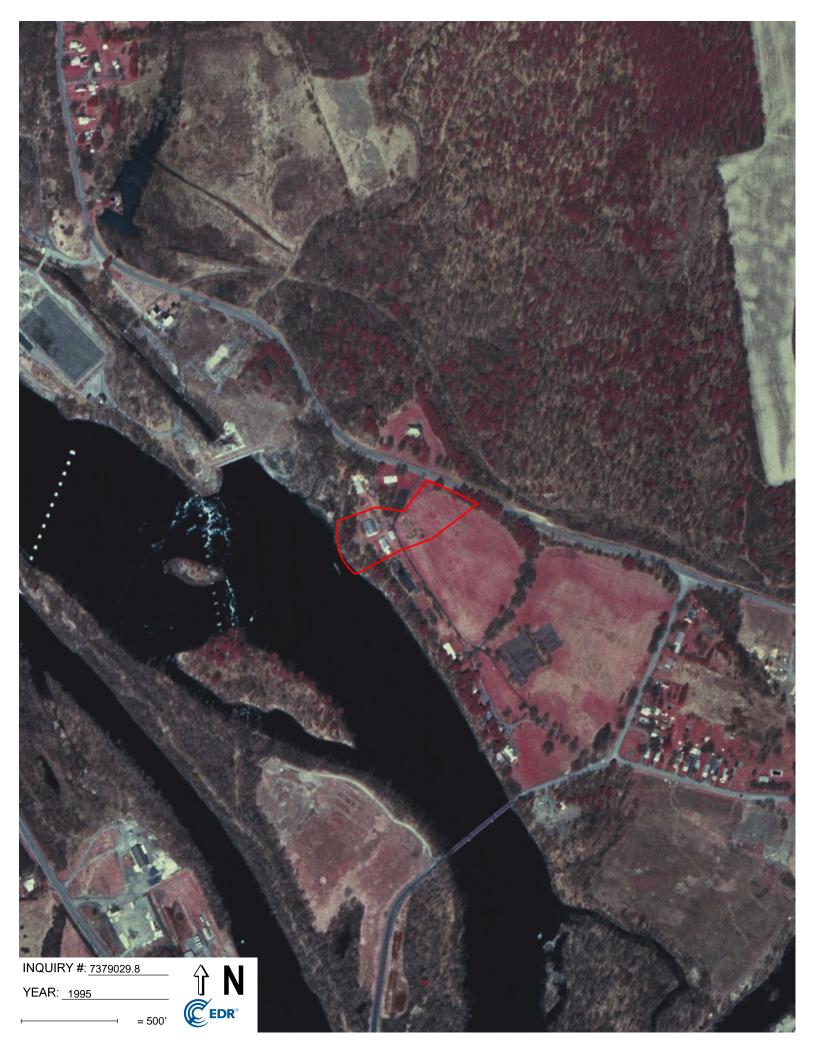

## 5.3 Aerial Photographs

The table below outlines observations of the Subject Property and surrounding area obtained from the review of aerial photographs. Copies of aerial photographs are included in the <u>Historical</u> <u>Information</u> Appendix.