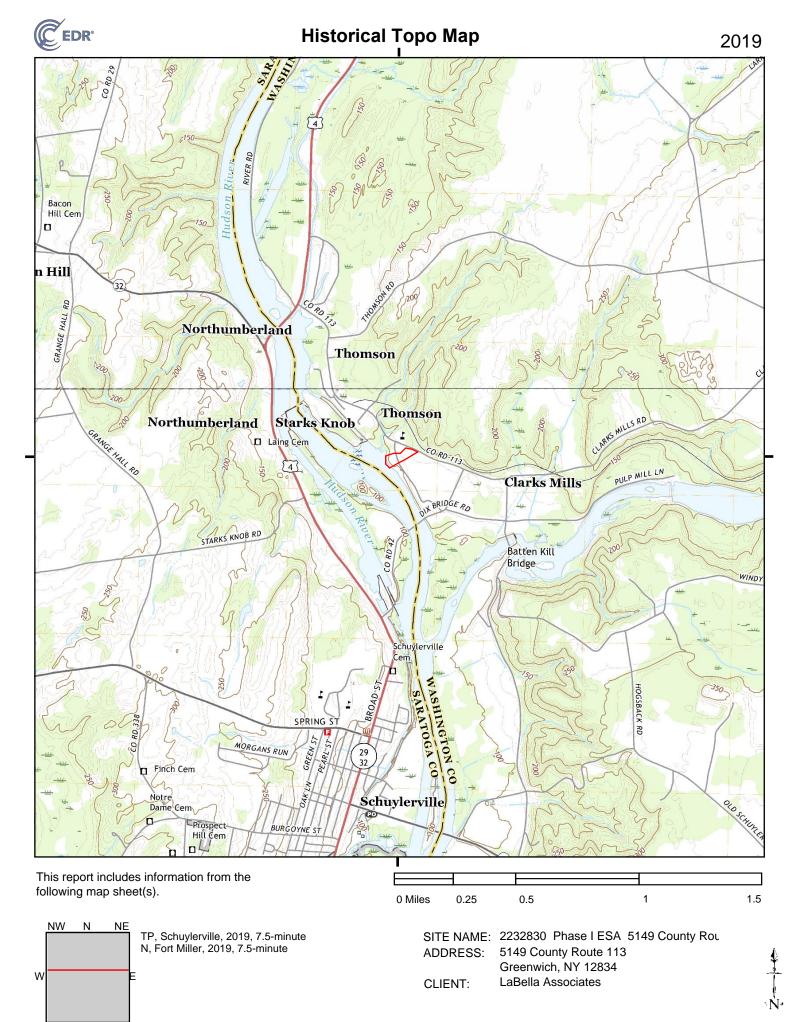

Refer to Figure 1 for a copy of the Subject Property Location/Topographic Map. Groundwater flow was determined based on interpretation of the USGS topographic map and/or provided previous studies.