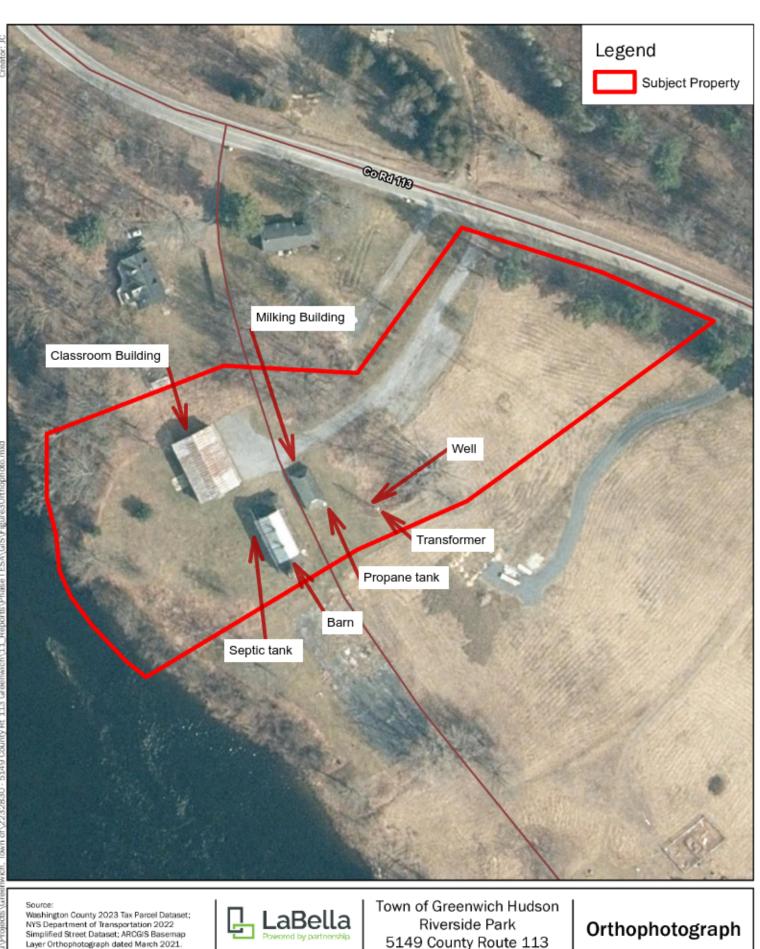

Observations discussed in this Section are noted on <u>Figure 3</u>. Copies of the field notes taken during the site reconnaissance are included in the <u>Site Reconnaissance Worksheet</u> Appendix. Representative photographs of the Subject Property at the time of the site reconnaissance are included in the <u>Site Photographs</u> Appendix.

## Past Uses of Subject Property

The classroom, barn, and milking building are consistent with User-provided information that the Subject Property was previously part of the Adirondack School and dairy farm. An approximately 14-square-foot concrete pad observed west of the classroom building was for a former bird coop according to Daryl Dumas of Hudson Crossing Park.

#### Storage Tanks

One approximately 120-gallon propane AST was observed on the south exterior of the milking building and is reportedly inactive/not currently in service.

No apparent indications of underground storage tanks (e.g., fill ports, vent pipes, access ways, etc.) were observed at the Subject Property at the time of the site visit.

#### **PCB-Containing Equipment**

The following potential PCB-containing equipment was observed at the time of the site reconnaissance:

| Potential PCB-Containing<br>Equipment | Location | Evidence of Leaks                                          |
|---------------------------------------|----------|------------------------------------------------------------|
| Pole-mounted transformer              | •        | No evidence of a release from this equipment was observed. |

#### Septic Systems and/or Cesspools

A septic system is reportedly located west of the barn. The system reportedly receives only sanitary wastewater.

#### Wells

A potable water well is reportedly located east of the milking building.

No apparent monitoring, irrigation, dry, or injection wells were observed at the time of the site reconnaissance or are reported to be located on the Subject Property.

#### **Additional Information**

In addition to the information summarized above, the following was identified at the time of the site reconnaissance:

- A science laboratory workbench was observed in the classroom building and is reportedly associated with former on-site school operations. The workbench contained a sink and an apparent gas hook-up which did not appear to be connected.
- A former photograph development dark room was observed in the classroom building and contained photograph developing equipment which consisted of a wall-mounted Kodak Utility Safelight Lamp and copper piping system connected to a filter, measuring gauge, and faucets/possible sink components. Additional observations in this area were limited based on material storage within the dark room. Information relative to the former photograph development operations was unknown to the site representatives as were the disposal methods of developing wastes were unknown. It should be noted that the Subject Property is served by a septic system.
- An approximately 14-square-foot concrete pad was observed west of the classroom building. According to Daryl Dumas of Hudson Crossing Park, a bird coop was formerly located in the area of this pad. No obvious visual concerns were identified in the area of the pad.