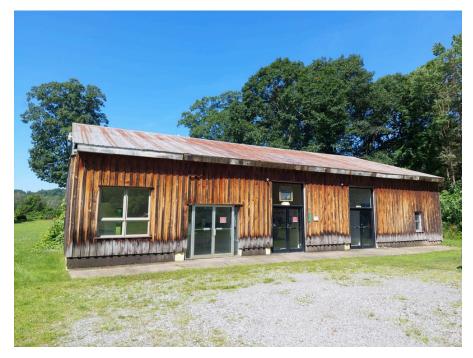

## 2.1 Building Summary

Structures located on the Subject Property are summarized in the following table:

| Building Name             | Classroom Building                                                                                                                                                                          | Barn                                                     | Milking Building |
|---------------------------|---------------------------------------------------------------------------------------------------------------------------------------------------------------------------------------------|----------------------------------------------------------|------------------|
| Square Footage            | 2,772                                                                                                                                                                                       | 1,274                                                    | 800              |
| Foundation Type           | Slab-on-grade                                                                                                                                                                               | p-on-grade Slab-on-grade and a crawl Slab-on-grade space |                  |
| Number of Stories         | 1 1 with a hayloft 1                                                                                                                                                                        |                                                          | 1                |
| <b>Construction Date</b>  | 1945 with addition in 1980                                                                                                                                                                  | with addition in 1980 1945 with addition in 1980 1945    |                  |
| Heating/Cooling<br>Source | Natural gas/electricNatural gas/electricPropane/electric(previously fuel oil in anAST)                                                                                                      |                                                          | Propane/electric |
| Current Use               | Storage of educational and recreational materials/equipment by Hudson<br>Crossing Park, Inc.; currently under renovations to be used as a cultural,<br>recreational, and educational center |                                                          |                  |

Observations discussed in this Section are noted on <u>Figure 3</u>. Copies of the field notes taken during the site reconnaissance are included in the <u>Site Reconnaissance Worksheet</u> Appendix. Representative photographs of the Subject Property at the time of the site reconnaissance are included in the <u>Site Photographs</u> Appendix.

## Past Uses of Subject Property

The classroom, barn, and milking building are consistent with User-provided information that the Subject Property was previously part of the Adirondack School and dairy farm. An approximately 14-square-foot concrete pad observed west of the classroom building was for a former bird coop according to Daryl Dumas of Hudson Crossing Park.