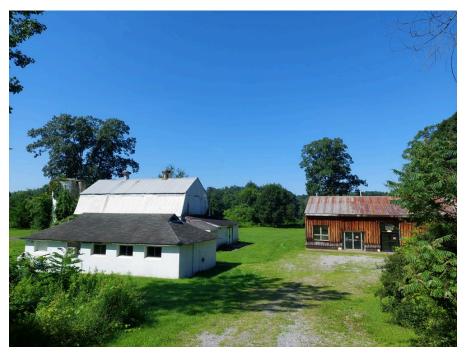

## 2.1 Building Summary

Structures located on the Subject Property are summarized in the following table:

| Building Name             | Classroom Building                                                                                                                                                                          | Barn                                                     | Milking Building |
|---------------------------|---------------------------------------------------------------------------------------------------------------------------------------------------------------------------------------------|----------------------------------------------------------|------------------|
| Square Footage            | 2,772                                                                                                                                                                                       | 1,274                                                    | 800              |
| Foundation Type           | Slab-on-grade                                                                                                                                                                               | p-on-grade Slab-on-grade and a crawl Slab-on-grade space |                  |
| Number of Stories         | 1 1 with a hayloft 1                                                                                                                                                                        |                                                          | 1                |
| <b>Construction Date</b>  | 1945 with addition in 1980                                                                                                                                                                  | with addition in 1980 1945 with addition in 1980 1945    |                  |
| Heating/Cooling<br>Source | Natural gas/electricNatural gas/electricPropane/electric(previously fuel oil in anAST)                                                                                                      |                                                          | Propane/electric |
| Current Use               | Storage of educational and recreational materials/equipment by Hudson<br>Crossing Park, Inc.; currently under renovations to be used as a cultural,<br>recreational, and educational center |                                                          |                  |

Observations discussed in this Section are noted on <u>Figure 3</u>. Copies of the field notes taken during the site reconnaissance are included in the <u>Site Reconnaissance Worksheet</u> Appendix. Representative photographs of the Subject Property at the time of the site reconnaissance are included in the <u>Site Photographs</u> Appendix.

## Past Uses of Subject Property

The classroom, barn, and milking building are consistent with User-provided information that the Subject Property was previously part of the Adirondack School and dairy farm. An approximately 14-square-foot concrete pad observed west of the classroom building was for a former bird coop according to Daryl Dumas of Hudson Crossing Park.