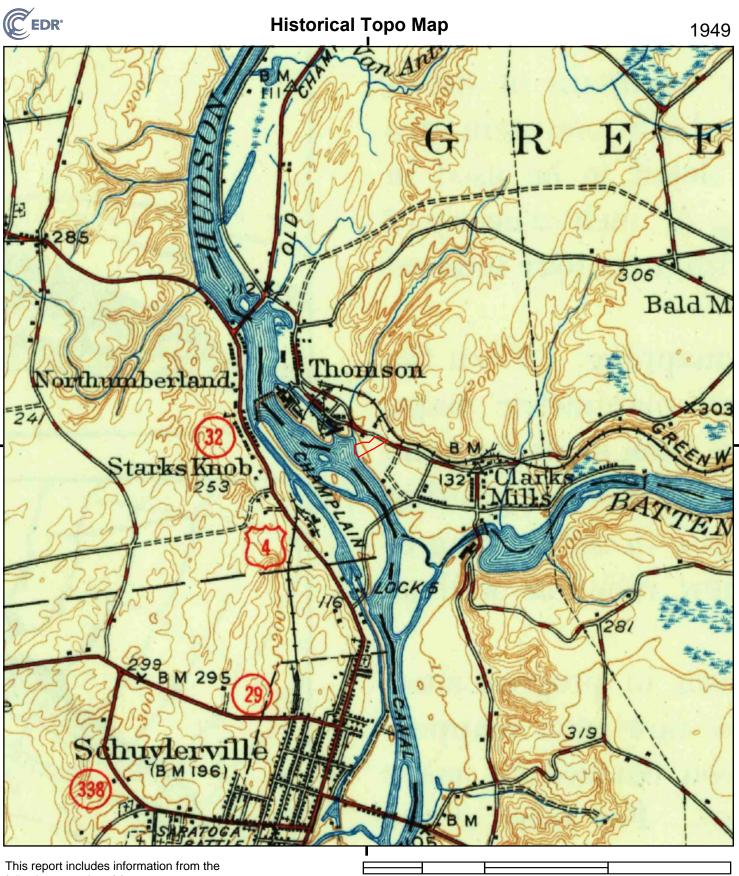

Refer to Figure 1 for a copy of the Subject Property Location/Topographic Map. Groundwater flow was determined based on interpretation of the USGS topographic map and/or provided previous studies.