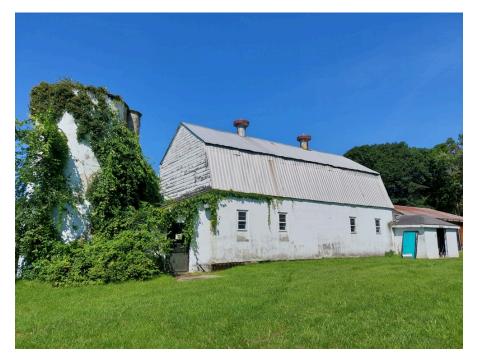

## 2.1 Building Summary

Structures located on the Subject Property are summarized in the following table:

| Building Name             | Classroom Building                                                                                                                                                                          | Barn                                                     | Milking Building |
|---------------------------|---------------------------------------------------------------------------------------------------------------------------------------------------------------------------------------------|----------------------------------------------------------|------------------|
| Square Footage            | 2,772                                                                                                                                                                                       | 1,274                                                    | 800              |
| Foundation Type           | Slab-on-grade                                                                                                                                                                               | p-on-grade Slab-on-grade and a crawl Slab-on-grade space |                  |
| Number of Stories         | 1 1 with a hayloft 1                                                                                                                                                                        |                                                          | 1                |
| <b>Construction Date</b>  | 1945 with addition in 1980                                                                                                                                                                  | with addition in 1980 1945 with addition in 1980 1945    |                  |
| Heating/Cooling<br>Source | Natural gas/electricNatural gas/electricPropane/electric(previously fuel oil in anAST)                                                                                                      |                                                          | Propane/electric |
| Current Use               | Storage of educational and recreational materials/equipment by Hudson<br>Crossing Park, Inc.; currently under renovations to be used as a cultural,<br>recreational, and educational center |                                                          |                  |

It should be noted that LaBella was not provided access to the silo, hayloft, or crawlspace of the barn building. In addition, visual observations were limited at the time of the site reconnaissance due to material storage, vegetative growth, and topographic conditions. Additional site visit limitations are discussed in <u>Section 1.4</u>.

## Past Uses of Subject Property

The classroom, barn, and milking building are consistent with User-provided information that the Subject Property was previously part of the Adirondack School and dairy farm. An approximately 14-square-foot concrete pad observed west of the classroom building was for a former bird coop according to Daryl Dumas of Hudson Crossing Park.