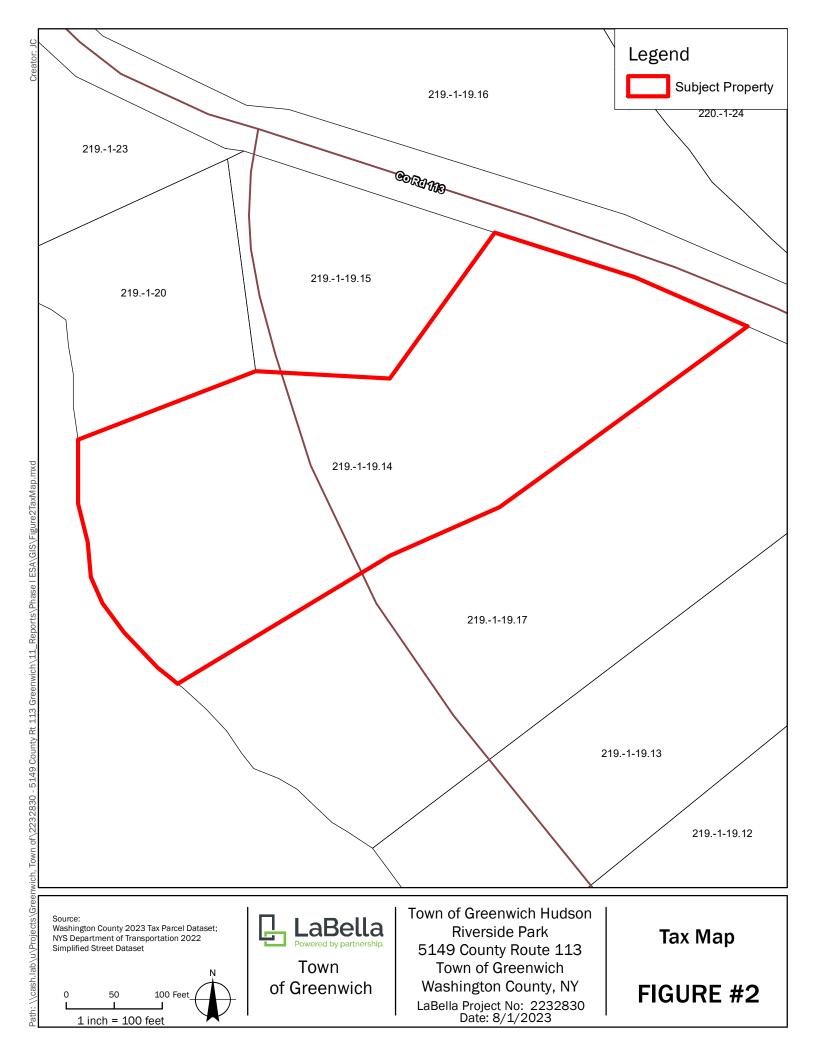

# 2.0 SUBJECT PROPERTY AND VICINITY DESCRIPTION

The Subject Property is summarized in the tables below. Property boundaries for the purpose of this assessment were determined based on provided survey mapping and/or tax maps obtained through municipal sources. Subject Property Location and Tax Parcel maps for the Subject Property are located in the <u>Site Maps</u> Appendix.