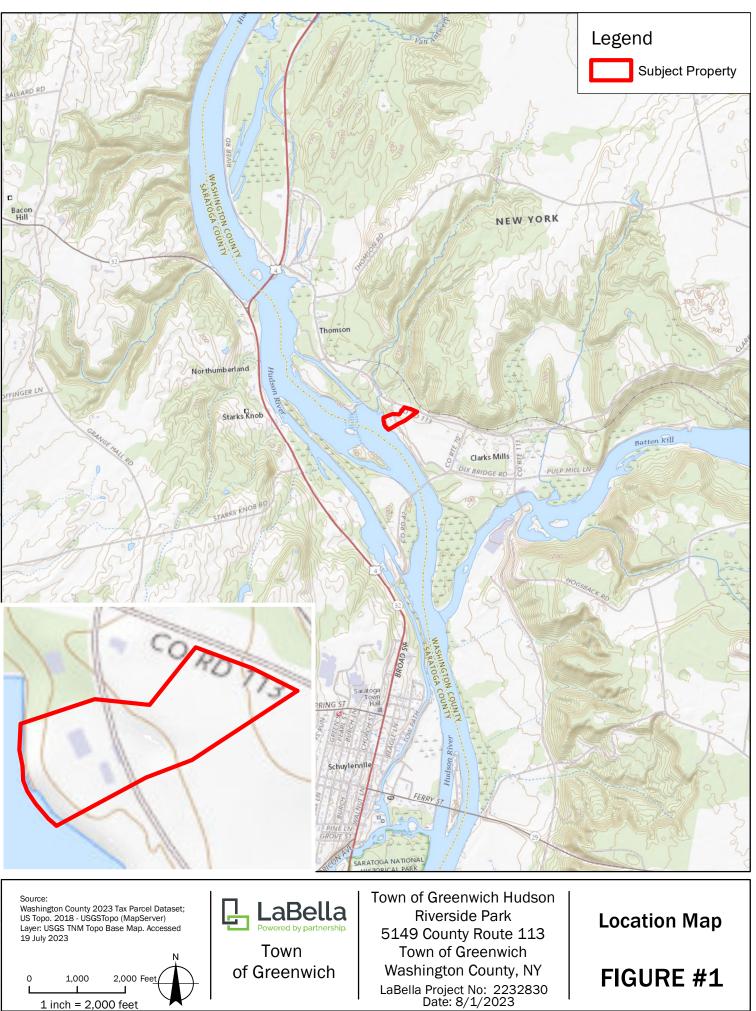

# 2.0 SUBJECT PROPERTY AND VICINITY DESCRIPTION

The Subject Property is summarized in the tables below. Property boundaries for the purpose of this assessment were determined based on provided survey mapping and/or tax maps obtained through municipal sources. Subject Property Location and Tax Parcel maps for the Subject Property are located in the <u>Site Maps</u> Appendix.

Refer to Figure 1 for a copy of the Subject Property Location/Topographic Map. Groundwater flow was determined based on interpretation of the USGS topographic map and/or provided previous studies.