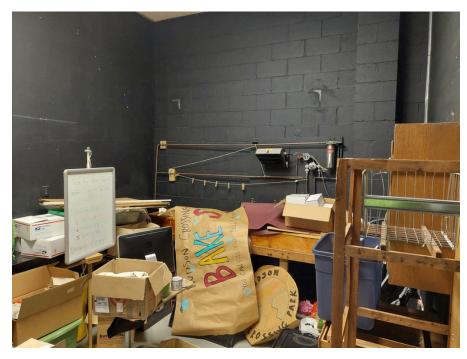

Based on the results of this assessment, the following REC has been identified in connection with the Subject Property:

· The Subject Property was used as a portion of the former Adirondack School of Northeastern New York between the 1980s and 2010s, with on-site uses/operations in the existing classroom building including photograph development, carpentry, stained-glass making, painting & drawing, and print making. According to a floor plan sketch provided in a 2016 appraisal report, custodian sinks were depicted in the ceramics and painting & drawing rooms, and "skidmore sinks" were depicted in the carpentry and stained-glass rooms. Additionally, two suspect sinks and/or work tables were depicted in the photography darkroom. At the time of LaBella's site visit, three one-gallon containers of liquid development chemicals and several retail-sized packages of solid photo development chemicals were observed in the barn. Additionally, remnants of a former darkroom (black-painted walls) and photograph development equipment were observed in the classroom building which consisted of a wall-mounted Kodak Utility Safelight Lamp and copper piping system connected to a filter, measuring gauge, and faucets/possible sink components. Additional observations in this area were limited based on material storage within the dark room. Information relative to the former photograph development operations was unknown to the site representatives, including the storage and disposal methods of developing wastes. Based on the nature of former on-site photograph developing operations with known use of associated chemicals and equipment, unknown waste storage and disposal methods, and connection of the Subject Property to a septic system, there is potential for impacts to the subsurface of the Subject Property.

#### **Additional Information**

In addition to the information summarized above, the following was identified at the time of the site reconnaissance:

- A science laboratory workbench was observed in the classroom building and is reportedly associated with former on-site school operations. The workbench contained a sink and an apparent gas hook-up which did not appear to be connected.
- A former photograph development dark room was observed in the classroom building and contained photograph developing equipment which consisted of a wall-mounted Kodak Utility Safelight Lamp and copper piping system connected to a filter, measuring gauge, and faucets/possible sink components. Additional observations in this area were limited based on material storage within the dark room. Information relative to the former photograph development operations was unknown to the site representatives as were the disposal methods of developing wastes were unknown. It should be noted that the Subject Property is served by a septic system.
- An approximately 14-square-foot concrete pad was observed west of the classroom building. According to Daryl Dumas of Hudson Crossing Park, a bird coop was formerly located in the area of this pad. No obvious visual concerns were identified in the area of the pad.