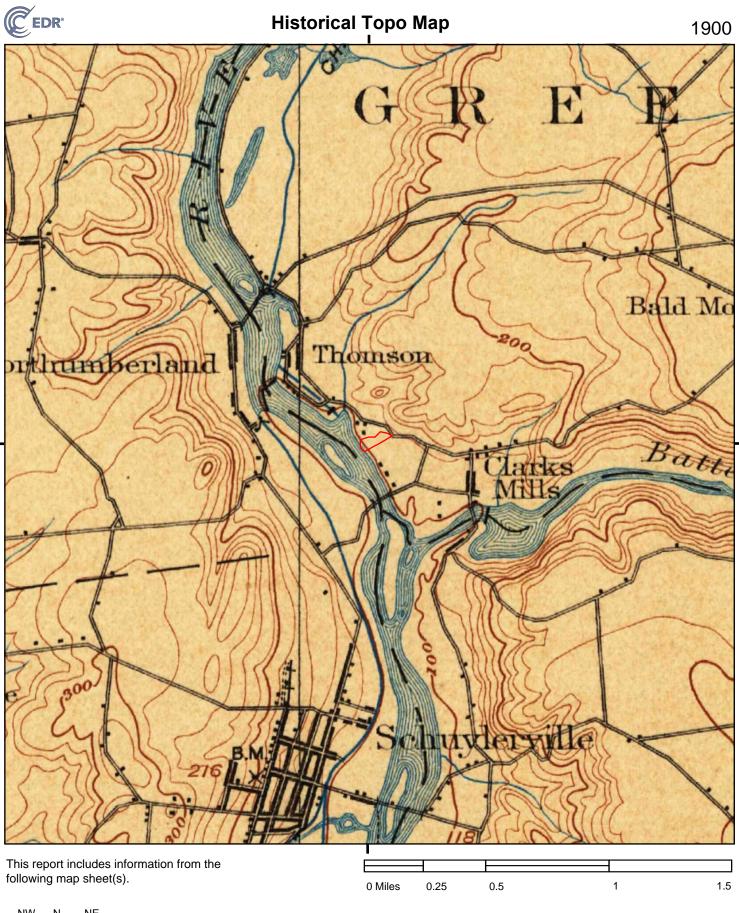

## 5.3 Aerial Photographs

The table below outlines observations of the Subject Property and surrounding area obtained from the review of aerial photographs. Copies of aerial photographs are included in the <u>Historical</u> <u>Information</u> Appendix.