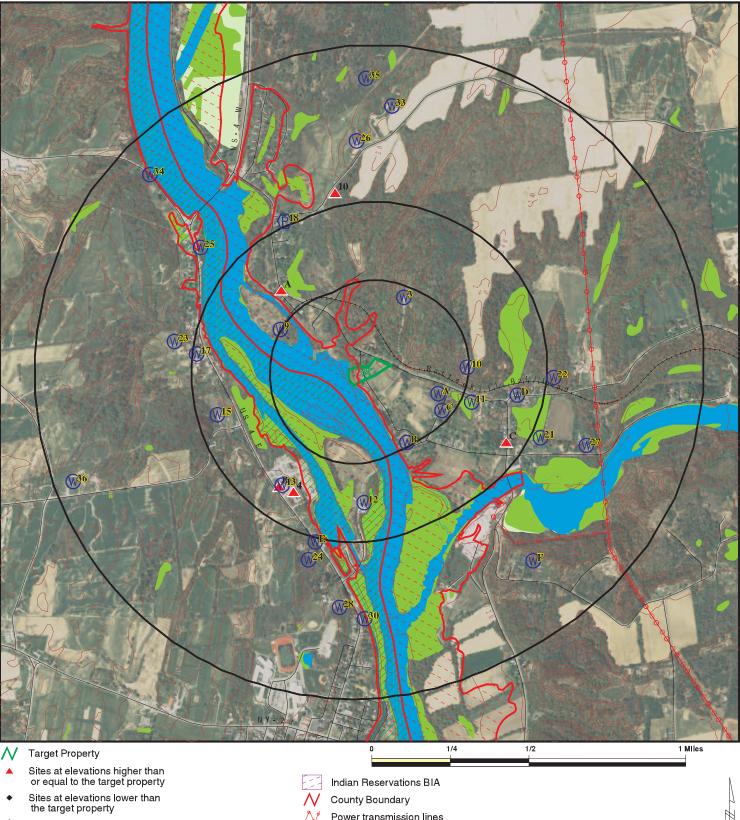

# 2.2 Physical and Hydrogeological Setting

Based on a review of provided records, the following information was obtained regarding the physical and hydrogeological setting of the Subject Property:

| Topography                                       | Sloping downward toward the west                                                                                                                                                                                                                                          |  |  |
|--------------------------------------------------|---------------------------------------------------------------------------------------------------------------------------------------------------------------------------------------------------------------------------------------------------------------------------|--|--|
| Elevation (feet above mean<br>sea level)         | Ranging between 80-130 feet                                                                                                                                                                                                                                               |  |  |
| Subject Property Water<br>Bodies                 | None                                                                                                                                                                                                                                                                      |  |  |
| Nearest Water Body                               | The Hudson River is west adjacent.                                                                                                                                                                                                                                        |  |  |
| Apparent Groundwater Flow<br>in Surrounding Area | West                                                                                                                                                                                                                                                                      |  |  |
| Soil Map Unit(s)                                 | Hamlin silt loam in the western portion of the Subject Property.<br>Hudson silt loam, 2 to 6 percent slopes in the southeastern portion<br>of the Subject Property.<br>Rhinebeck silt loam, 0 to 2 percent slopes in the northeastern<br>portion of the Subject Property. |  |  |
| Geological Information                           | Middle Ordovician Canajoharie Shale is one of several black shales in<br>a belt of autochthonous Paleozoic rocks (exclusive of the Taconic<br>sequence) that occupies the Champlain, Hudson, and Mohawk                                                                   |  |  |

Refer to Figure 1 for a copy of the Subject Property Location/Topographic Map. Groundwater flow was determined based on interpretation of the USGS topographic map and/or provided previous studies.