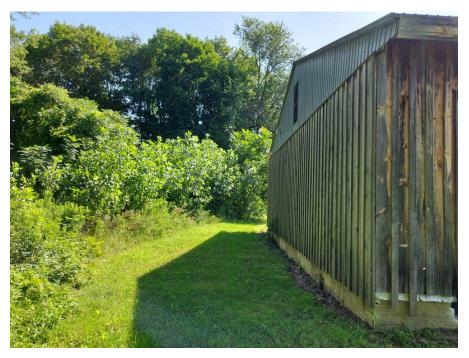

Observations discussed in this Section are noted on <u>Figure 3</u>. Copies of the field notes taken during the site reconnaissance are included in the <u>Site Reconnaissance Worksheet</u> Appendix. Representative photographs of the Subject Property at the time of the site reconnaissance are included in the <u>Site Photographs</u> Appendix.

## Past Uses of Subject Property

The classroom, barn, and milking building are consistent with User-provided information that the Subject Property was previously part of the Adirondack School and dairy farm. An approximately 14-square-foot concrete pad observed west of the classroom building was for a former bird coop according to Daryl Dumas of Hudson Crossing Park.

#### Septic Systems and/or Cesspools

A septic system is reportedly located west of the barn. The system reportedly receives only sanitary wastewater.