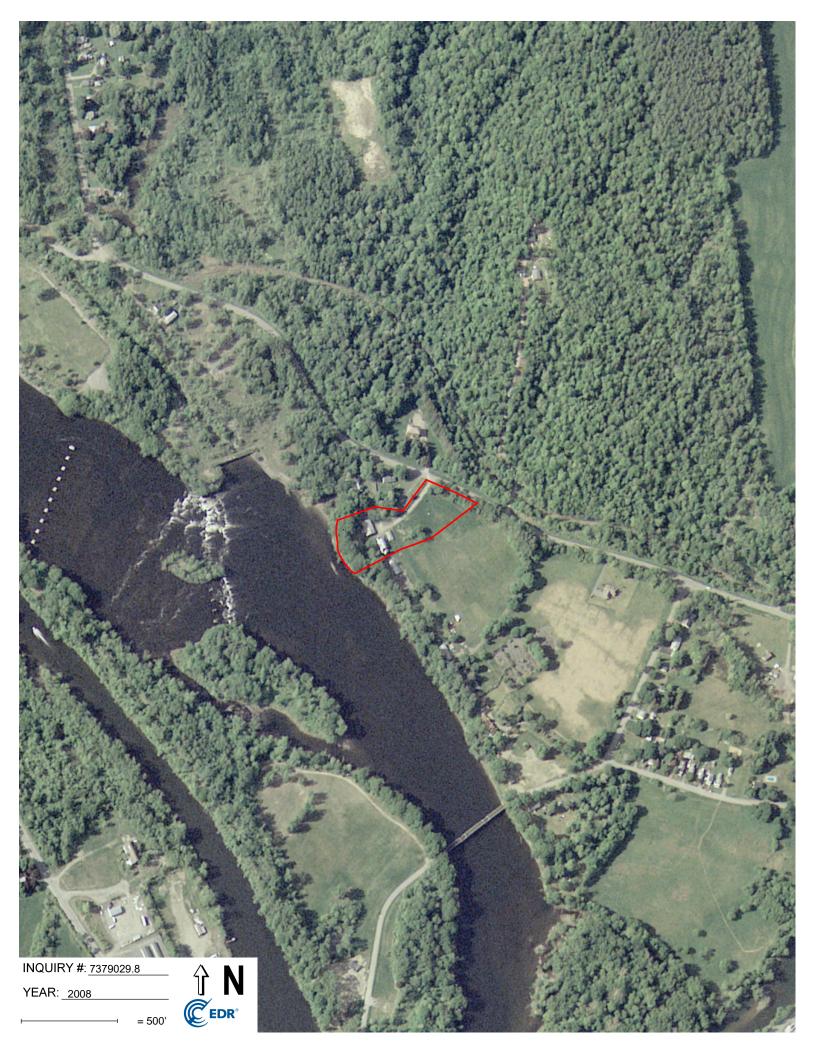

## 5.3 Aerial Photographs

The table below outlines observations of the Subject Property and surrounding area obtained from the review of aerial photographs. Copies of aerial photographs are included in the <u>Historical</u> <u>Information</u> Appendix.