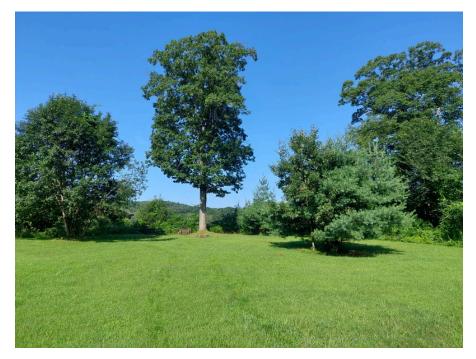

Observations discussed in this Section are noted on <u>Figure 3</u>. Copies of the field notes taken during the site reconnaissance are included in the <u>Site Reconnaissance Worksheet</u> Appendix. Representative photographs of the Subject Property at the time of the site reconnaissance are included in the <u>Site Photographs</u> Appendix.

## Past Uses of Subject Property

The classroom, barn, and milking building are consistent with User-provided information that the Subject Property was previously part of the Adirondack School and dairy farm. An approximately 14-square-foot concrete pad observed west of the classroom building was for a former bird coop according to Daryl Dumas of Hudson Crossing Park.