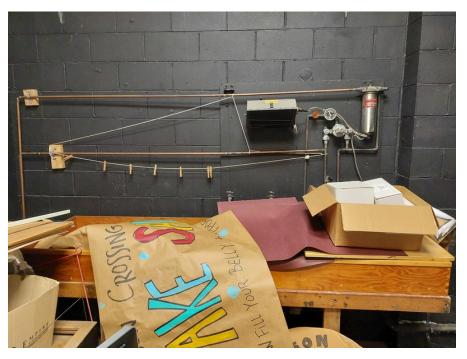

Based on the results of this assessment, the following REC has been identified in connection with the Subject Property:

· The Subject Property was used as a portion of the former Adirondack School of Northeastern New York between the 1980s and 2010s, with on-site uses/operations in the existing classroom building including photograph development, carpentry, stained-glass making, painting & drawing, and print making. According to a floor plan sketch provided in a 2016 appraisal report, custodian sinks were depicted in the ceramics and painting & drawing rooms, and "skidmore sinks" were depicted in the carpentry and stained-glass rooms. Additionally, two suspect sinks and/or work tables were depicted in the photography darkroom. At the time of LaBella's site visit, three one-gallon containers of liquid development chemicals and several retail-sized packages of solid photo development chemicals were observed in the barn. Additionally, remnants of a former darkroom (black-painted walls) and photograph development equipment were observed in the classroom building which consisted of a wall-mounted Kodak Utility Safelight Lamp and copper piping system connected to a filter, measuring gauge, and faucets/possible sink components. Additional observations in this area were limited based on material storage within the dark room. Information relative to the former photograph development operations was unknown to the site representatives, including the storage and disposal methods of developing wastes. Based on the nature of former on-site photograph developing operations with known use of associated chemicals and equipment, unknown waste storage and disposal methods, and connection of the Subject Property to a septic system, there is potential for impacts to the subsurface of the Subject Property.

#### **Additional Information**

In addition to the information summarized above, the following was identified at the time of the site reconnaissance:

- A science laboratory workbench was observed in the classroom building and is reportedly associated with former on-site school operations. The workbench contained a sink and an apparent gas hook-up which did not appear to be connected.
- A former photograph development dark room was observed in the classroom building and contained photograph developing equipment which consisted of a wall-mounted Kodak Utility Safelight Lamp and copper piping system connected to a filter, measuring gauge, and faucets/possible sink components. Additional observations in this area were limited based on material storage within the dark room. Information relative to the former photograph development operations was unknown to the site representatives as were the disposal methods of developing wastes were unknown. It should be noted that the Subject Property is served by a septic system.
- An approximately 14-square-foot concrete pad was observed west of the classroom building. According to Daryl Dumas of Hudson Crossing Park, a bird coop was formerly located in the area of this pad. No obvious visual concerns were identified in the area of the pad.

- General cleaning supplies and building/property maintenance materials were observed to be properly stored in several containers of five-gallons or less throughout the building with no staining or evidence of a release observed.
- Three one-gallon containers of liquid photo development chemicals and several retail-sized packages of solid photo development chemicals were observed within the barn with no staining or evidence of a release. Additionally, a former photograph development dark room was observed in the classroom building and contained former photograph developing equipment which consisted of a wall-mounted Kodak Utility Safelight Lamp and copper piping system connected to a filter, measuring gauge, and faucets/possible sink components. Additional observations in this area were limited based on material storage within the dark room. Information relative to the former photograph development operations was unknown to the site representatives and the disposal methods of developing wastes were unknown. It should be noted that the Subject Property is served by a septic system.
- One approximately 120-gallon propane AST was observed on the south exterior of the milking building and is reportedly inactive/not currently in service. No evidence of a release from this equipment was observed.
- One pole-mounted transformer was observed east of the milking building. No evidence of a release from this equipment was observed.
- A science laboratory workbench was observed in the classroom building and is reportedly associated with former on-site school operations. The workbench contained a sink and an apparent gas hook-up which did not appear to be connected. No obvious concerns from this equipment was observed.