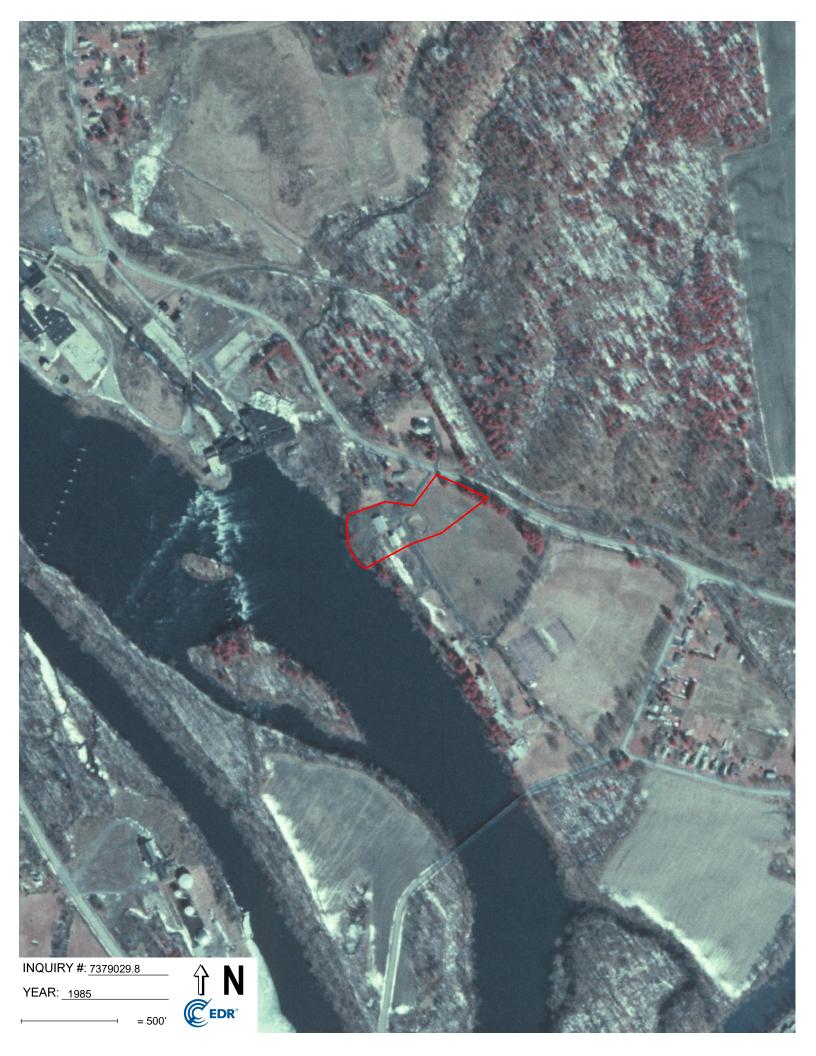

## 5.3 Aerial Photographs

The table below outlines observations of the Subject Property and surrounding area obtained from the review of aerial photographs. Copies of aerial photographs are included in the <u>Historical</u> <u>Information</u> Appendix.