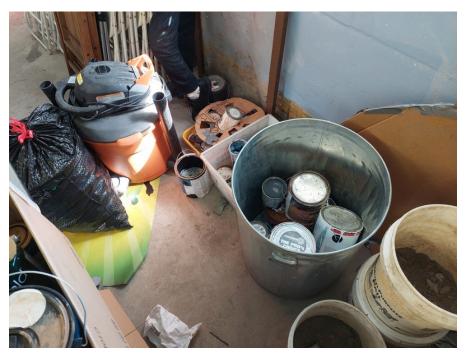

#### **Hazardous Substances and Petroleum Products**

Hazardous substances and/or petroleum products were observed on the Subject Property as described below:

| Amount/Capacity/Contents                                                                                                                                                | Location                 | Use                                                          | Staining/<br>Evidence of<br>Release? |
|-------------------------------------------------------------------------------------------------------------------------------------------------------------------------|--------------------------|--------------------------------------------------------------|--------------------------------------|
| General cleaning and building/<br>property maintenance supplies<br>(including paints and water<br>treatment chemicals) in several<br>containers of five-gallons or less | Throughout the buildings | General cleaning<br>and building/<br>property<br>maintenance | No                                   |
| Three one-gallon containers of liquid development chemicals and                                                                                                         | Within the barn          | Former photo<br>developing                                   | No                                   |

| Amount/Capacity/Contents          | Location | Use             | Staining/<br>Evidence of<br>Release? |
|-----------------------------------|----------|-----------------|--------------------------------------|
| several retail-sized packages of  |          | associated with |                                      |
| solid photo development chemicals |          | former school   |                                      |

- General cleaning supplies and building/property maintenance materials were observed to be properly stored in several containers of five-gallons or less throughout the building with no staining or evidence of a release observed.
- Three one-gallon containers of liquid photo development chemicals and several retail-sized packages of solid photo development chemicals were observed within the barn with no staining or evidence of a release. Additionally, a former photograph development dark room was observed in the classroom building and contained former photograph developing equipment which consisted of a wall-mounted Kodak Utility Safelight Lamp and copper piping system connected to a filter, measuring gauge, and faucets/possible sink components. Additional observations in this area were limited based on material storage within the dark room. Information relative to the former photograph development operations was unknown to the site representatives and the disposal methods of developing wastes were unknown. It should be noted that the Subject Property is served by a septic system.
- One approximately 120-gallon propane AST was observed on the south exterior of the milking building and is reportedly inactive/not currently in service. No evidence of a release from this equipment was observed.
- One pole-mounted transformer was observed east of the milking building. No evidence of a release from this equipment was observed.
- A science laboratory workbench was observed in the classroom building and is reportedly associated with former on-site school operations. The workbench contained a sink and an apparent gas hook-up which did not appear to be connected. No obvious concerns from this equipment was observed.