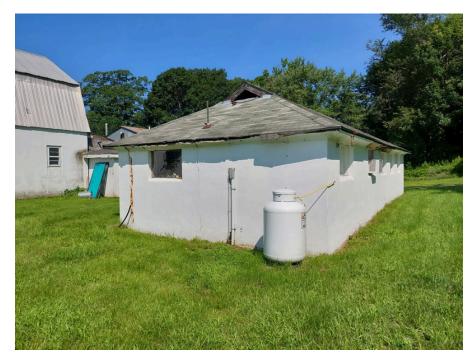

Observations discussed in this Section are noted on <u>Figure 3</u>. Copies of the field notes taken during the site reconnaissance are included in the <u>Site Reconnaissance Worksheet</u> Appendix. Representative photographs of the Subject Property at the time of the site reconnaissance are included in the <u>Site Photographs</u> Appendix.

#### Storage Tanks

One approximately 120-gallon propane AST was observed on the south exterior of the milking building and is reportedly inactive/not currently in service.

No apparent indications of underground storage tanks (e.g., fill ports, vent pipes, access ways, etc.) were observed at the Subject Property at the time of the site visit.

#### Wells

A potable water well is reportedly located east of the milking building.

No apparent monitoring, irrigation, dry, or injection wells were observed at the time of the site reconnaissance or are reported to be located on the Subject Property.