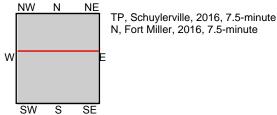

Refer to Figure 1 for a copy of the Subject Property Location/Topographic Map. Groundwater flow was determined based on interpretation of the USGS topographic map and/or provided previous studies.