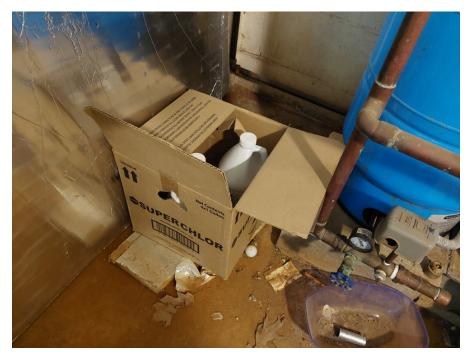

Based on the results of this assessment, the following REC has been identified in connection with the Subject Property:

· The Subject Property was used as a portion of the former Adirondack School of Northeastern New York between the 1980s and 2010s, with on-site uses/operations in the existing classroom building including photograph development, carpentry, stained-glass making, painting & drawing, and print making. According to a floor plan sketch provided in a 2016 appraisal report, custodian sinks were depicted in the ceramics and painting & drawing rooms, and "skidmore sinks" were depicted in the carpentry and stained-glass rooms. Additionally, two suspect sinks and/or work tables were depicted in the photography darkroom. At the time of LaBella's site visit, three one-gallon containers of liquid development chemicals and several retail-sized packages of solid photo development chemicals were observed in the barn. Additionally, remnants of a former darkroom (black-painted walls) and photograph development equipment were observed in the classroom building which consisted of a wall-mounted Kodak Utility Safelight Lamp and copper piping system connected to a filter, measuring gauge, and faucets/possible sink components. Additional observations in this area were limited based on material storage within the dark room. Information relative to the former photograph development operations was unknown to the site representatives, including the storage and disposal methods of developing wastes. Based on the nature of former on-site photograph developing operations with known use of associated chemicals and equipment, unknown waste storage and disposal methods, and connection of the Subject Property to a septic system, there is potential for impacts to the subsurface of the Subject Property.

#### **Hazardous Substances and Petroleum Products**

Hazardous substances and/or petroleum products were observed on the Subject Property as described below:

| Amount/Capacity/Contents                                                                                                                                                | Location                 | Use                                                          | Staining/<br>Evidence of<br>Release? |
|-------------------------------------------------------------------------------------------------------------------------------------------------------------------------|--------------------------|--------------------------------------------------------------|--------------------------------------|
| General cleaning and building/<br>property maintenance supplies<br>(including paints and water<br>treatment chemicals) in several<br>containers of five-gallons or less | Throughout the buildings | General cleaning<br>and building/<br>property<br>maintenance | No                                   |
| Three one-gallon containers of liquid development chemicals and                                                                                                         | Within the barn          | Former photo<br>developing                                   | No                                   |

| Amount/Capacity/Contents          | Location | Use             | Staining/<br>Evidence of<br>Release? |
|-----------------------------------|----------|-----------------|--------------------------------------|
| several retail-sized packages of  |          | associated with |                                      |
| solid photo development chemicals |          | former school   |                                      |