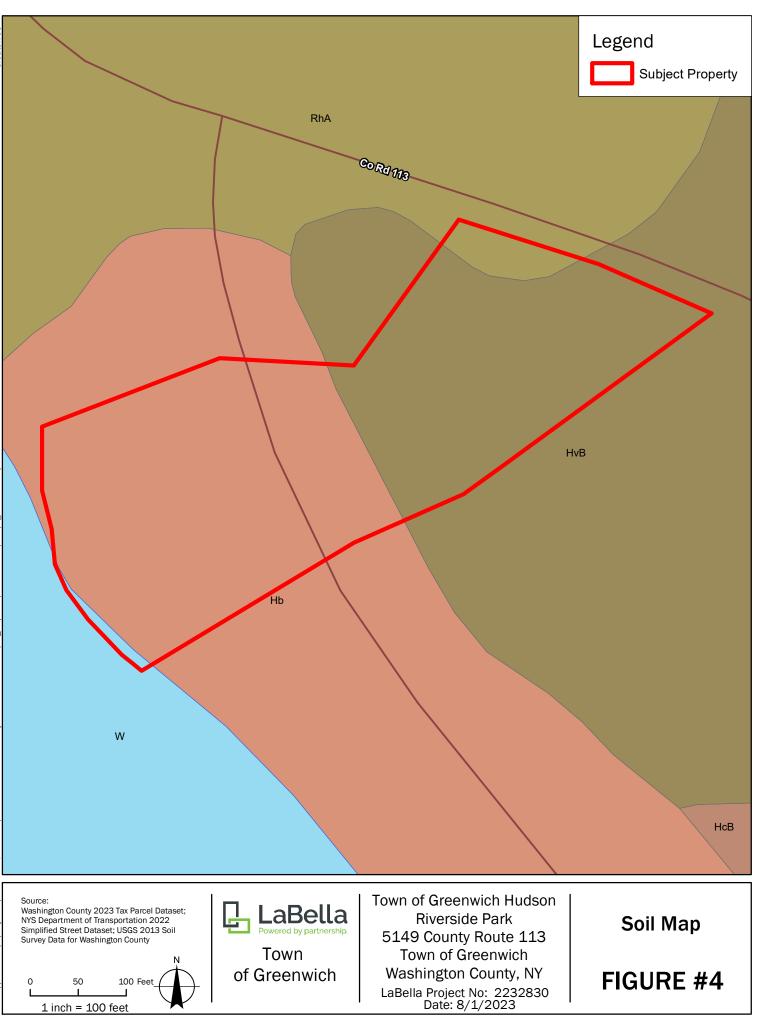

# 2.2 Physical and Hydrogeological Setting

Based on a review of provided records, the following information was obtained regarding the physical and hydrogeological setting of the Subject Property:

| Topography                                       | Sloping downward toward the west                                                                                                                                                                                                                                          |  |  |
|--------------------------------------------------|---------------------------------------------------------------------------------------------------------------------------------------------------------------------------------------------------------------------------------------------------------------------------|--|--|
| Elevation (feet above mean<br>sea level)         | Ranging between 80-130 feet                                                                                                                                                                                                                                               |  |  |
| Subject Property Water<br>Bodies                 | None                                                                                                                                                                                                                                                                      |  |  |
| Nearest Water Body                               | The Hudson River is west adjacent.                                                                                                                                                                                                                                        |  |  |
| Apparent Groundwater Flow<br>in Surrounding Area | West                                                                                                                                                                                                                                                                      |  |  |
| Soil Map Unit(s)                                 | Hamlin silt loam in the western portion of the Subject Property.<br>Hudson silt loam, 2 to 6 percent slopes in the southeastern portion<br>of the Subject Property.<br>Rhinebeck silt loam, 0 to 2 percent slopes in the northeastern<br>portion of the Subject Property. |  |  |
| Geological Information                           | Middle Ordovician Canajoharie Shale is one of several black shales in<br>a belt of autochthonous Paleozoic rocks (exclusive of the Taconic<br>sequence) that occupies the Champlain, Hudson, and Mohawk                                                                   |  |  |

|                                            | valleys. The black shales also include Hortonville Slate, Snake Hill<br>Formation, or Normanskill Shale; these are all correlative with each<br>other. |
|--------------------------------------------|--------------------------------------------------------------------------------------------------------------------------------------------------------|
| Anticipated Depth to<br>Bedrock (feet)     | Over 6 feet                                                                                                                                            |
| Anticipated Depth to<br>Groundwater (feet) | Between 0 and 6 feet                                                                                                                                   |

Refer to Figure 1 for a copy of the Subject Property Location/Topographic Map. Groundwater flow was determined based on interpretation of the USGS topographic map and/or provided previous studies.