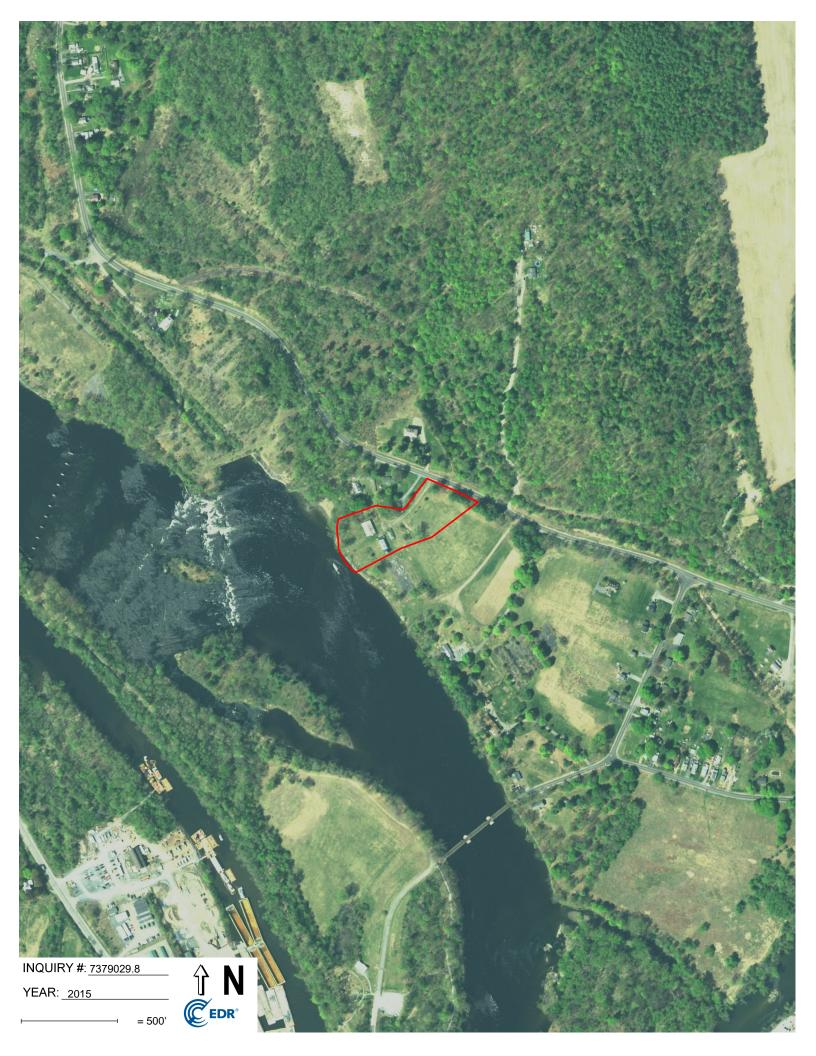

## 5.3 Aerial Photographs

The table below outlines observations of the Subject Property and surrounding area obtained from the review of aerial photographs. Copies of aerial photographs are included in the <u>Historical</u> <u>Information</u> Appendix.