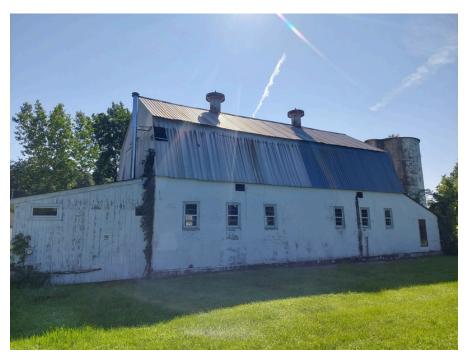

## 2.1 Building Summary

Structures located on the Subject Property are summarized in the following table:

| Building Name             | Classroom Building                                                                                                                                                                          | Barn                                                     | Milking Building |
|---------------------------|---------------------------------------------------------------------------------------------------------------------------------------------------------------------------------------------|----------------------------------------------------------|------------------|
| Square Footage            | 2,772                                                                                                                                                                                       | 1,274                                                    | 800              |
| Foundation Type           | Slab-on-grade                                                                                                                                                                               | p-on-grade Slab-on-grade and a crawl Slab-on-grade space |                  |
| Number of Stories         | 1 1 with a hayloft 1                                                                                                                                                                        |                                                          | 1                |
| <b>Construction Date</b>  | 1945 with addition in 1980                                                                                                                                                                  | with addition in 1980 1945 with addition in 1980 1945    |                  |
| Heating/Cooling<br>Source | Natural gas/electricNatural gas/electricPropane/electric(previously fuel oil in anAST)                                                                                                      |                                                          | Propane/electric |
| Current Use               | Storage of educational and recreational materials/equipment by Hudson<br>Crossing Park, Inc.; currently under renovations to be used as a cultural,<br>recreational, and educational center |                                                          |                  |

#### Storage Tanks

One approximately 120-gallon propane AST was observed on the south exterior of the milking building and is reportedly inactive/not currently in service.

No apparent indications of underground storage tanks (e.g., fill ports, vent pipes, access ways, etc.) were observed at the Subject Property at the time of the site visit.

#### **PCB-Containing Equipment**

The following potential PCB-containing equipment was observed at the time of the site reconnaissance:

| Potential PCB-Containing<br>Equipment | Location | Evidence of Leaks                                          |
|---------------------------------------|----------|------------------------------------------------------------|
| Pole-mounted transformer              | •        | No evidence of a release from this equipment was observed. |