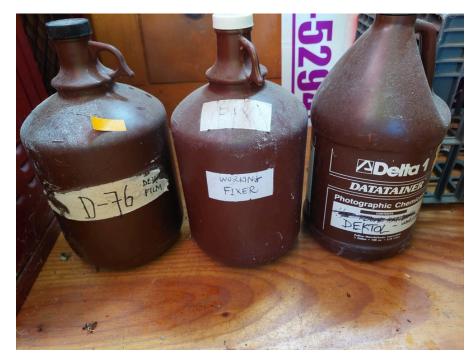

Based on the results of this assessment, the following REC has been identified in connection with the Subject Property:

· The Subject Property was used as a portion of the former Adirondack School of Northeastern New York between the 1980s and 2010s, with on-site uses/operations in the existing classroom building including photograph development, carpentry, stained-glass making, painting & drawing, and print making. According to a floor plan sketch provided in a 2016 appraisal report, custodian sinks were depicted in the ceramics and painting & drawing rooms, and "skidmore sinks" were depicted in the carpentry and stained-glass rooms. Additionally, two suspect sinks and/or work tables were depicted in the photography darkroom. At the time of LaBella's site visit, three one-gallon containers of liquid development chemicals and several retail-sized packages of solid photo development chemicals were observed in the barn. Additionally, remnants of a former darkroom (black-painted walls) and photograph development equipment were observed in the classroom building which consisted of a wall-mounted Kodak Utility Safelight Lamp and copper piping system connected to a filter, measuring gauge, and faucets/possible sink components. Additional observations in this area were limited based on material storage within the dark room. Information relative to the former photograph development operations was unknown to the site representatives, including the storage and disposal methods of developing wastes. Based on the nature of former on-site photograph developing operations with known use of associated chemicals and equipment, unknown waste storage and disposal methods, and connection of the Subject Property to a septic system, there is potential for impacts to the subsurface of the Subject Property.

#### **Hazardous Substances and Petroleum Products**

Hazardous substances and/or petroleum products were observed on the Subject Property as described below:

| Amount/Capacity/Contents                                                                                                                                                | Location                 | Use                                                          | Staining/<br>Evidence of<br>Release? |
|-------------------------------------------------------------------------------------------------------------------------------------------------------------------------|--------------------------|--------------------------------------------------------------|--------------------------------------|
| General cleaning and building/<br>property maintenance supplies<br>(including paints and water<br>treatment chemicals) in several<br>containers of five-gallons or less | Throughout the buildings | General cleaning<br>and building/<br>property<br>maintenance | No                                   |
| Three one-gallon containers of liquid development chemicals and                                                                                                         | Within the barn          | Former photo<br>developing                                   | No                                   |

| Amount/Capacity/Contents          | Location | Use             | Staining/<br>Evidence of<br>Release? |
|-----------------------------------|----------|-----------------|--------------------------------------|
| several retail-sized packages of  |          | associated with |                                      |
| solid photo development chemicals |          | former school   |                                      |