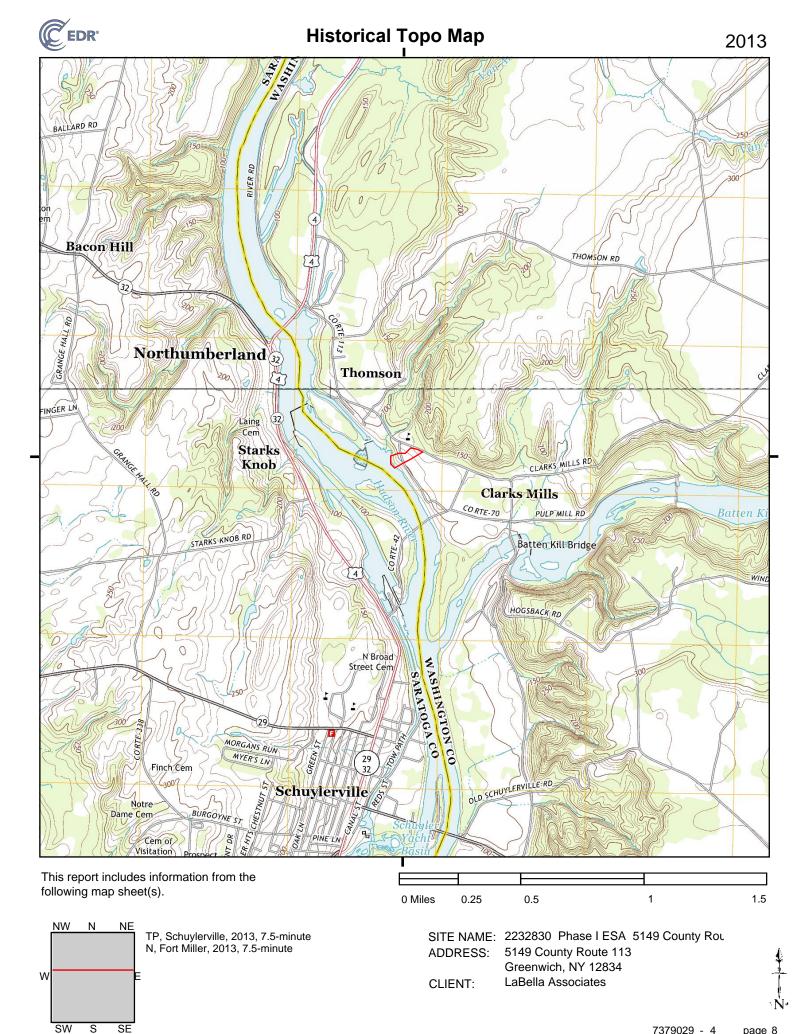

Refer to Figure 1 for a copy of the Subject Property Location/Topographic Map. Groundwater flow was determined based on interpretation of the USGS topographic map and/or provided previous studies.