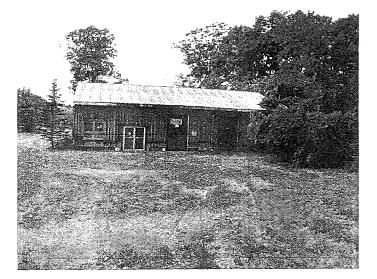

## 2.1 Building Summary

Structures located on the Subject Property are summarized in the following table:

| Building Name             | Classroom Building                                                                                                                                                                          | Barn                                                     | Milking Building |
|---------------------------|---------------------------------------------------------------------------------------------------------------------------------------------------------------------------------------------|----------------------------------------------------------|------------------|
| Square Footage            | 2,772                                                                                                                                                                                       | 1,274                                                    | 800              |
| Foundation Type           | Slab-on-grade                                                                                                                                                                               | p-on-grade Slab-on-grade and a crawl Slab-on-grade space |                  |
| Number of Stories         | 1 1 with a hayloft 1                                                                                                                                                                        |                                                          | 1                |
| <b>Construction Date</b>  | 1945 with addition in 1980                                                                                                                                                                  | with addition in 1980 1945 with addition in 1980 1945    |                  |
| Heating/Cooling<br>Source | Natural gas/electricNatural gas/electricPropane/electric(previously fuel oil in anAST)                                                                                                      |                                                          | Propane/electric |
| Current Use               | Storage of educational and recreational materials/equipment by Hudson<br>Crossing Park, Inc.; currently under renovations to be used as a cultural,<br>recreational, and educational center |                                                          |                  |

## Past Uses of Subject Property

The classroom, barn, and milking building are consistent with User-provided information that the Subject Property was previously part of the Adirondack School and dairy farm. An approximately 14-square-foot concrete pad observed west of the classroom building was for a former bird coop according to Daryl Dumas of Hudson Crossing Park.