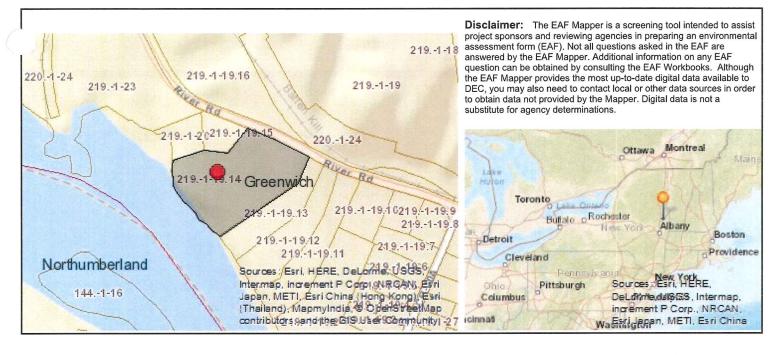

# 2.0 SUBJECT PROPERTY AND VICINITY DESCRIPTION

The Subject Property is summarized in the tables below. Property boundaries for the purpose of this assessment were determined based on provided survey mapping and/or tax maps obtained through municipal sources. Subject Property Location and Tax Parcel maps for the Subject Property are located in the <u>Site Maps</u> Appendix.

| Subject Property Name                        | Town of Greenwich Hudson Riverside Park                                                                                                                                                                                                                                                                            |  |  |
|----------------------------------------------|--------------------------------------------------------------------------------------------------------------------------------------------------------------------------------------------------------------------------------------------------------------------------------------------------------------------|--|--|
| Subject Property Address                     | 5149 County Route 113, Town of                                                                                                                                                                                                                                                                                     |  |  |
|                                              | Greenwich, Washington County, New York                                                                                                                                                                                                                                                                             |  |  |
| Subject Property Acreage (approximate)       | 3.28                                                                                                                                                                                                                                                                                                               |  |  |
| Parcel ID(s)                                 | 2191-19.14 (14A)                                                                                                                                                                                                                                                                                                   |  |  |
| Current Owner                                | Town of Greenwich                                                                                                                                                                                                                                                                                                  |  |  |
| Current Subject Property Use/<br>Development | The Subject Property is developed with three<br>structures that are currently used for storage by<br>Hudson Crossing Park, Inc. The Subject Property is<br>currently under renovations to be used as a year-round<br>community center including administrative<br>and educational classroom space and event space. |  |  |
| Public Thoroughfares and Access/Egress       | County Route 113 to the east                                                                                                                                                                                                                                                                                       |  |  |
| Exterior Areas                               | The exterior consists of grassy and vegetated areas,<br>concrete sidewalks, a gravel parking lot, and wooded<br>land along the eastern and western boundaries of the<br>Subject Property.                                                                                                                          |  |  |
| Surrounding Area                             | Rural                                                                                                                                                                                                                                                                                                              |  |  |
| Subjec                                       | t Property Utilities                                                                                                                                                                                                                                                                                               |  |  |
| Electric Source                              | National Grid                                                                                                                                                                                                                                                                                                      |  |  |
| Natural Gas Source (if provided)             | ed) National Grid                                                                                                                                                                                                                                                                                                  |  |  |
| Potable Water Source Private water           |                                                                                                                                                                                                                                                                                                                    |  |  |
| Sanitary Wastewater Disposal                 | Private sewer                                                                                                                                                                                                                                                                                                      |  |  |
| Non-Sanitary Wastewater Disposal             | N/A; no non-sanitary wastewater is generated                                                                                                                                                                                                                                                                       |  |  |
|                                              |                                                                                                                                                                                                                                                                                                                    |  |  |