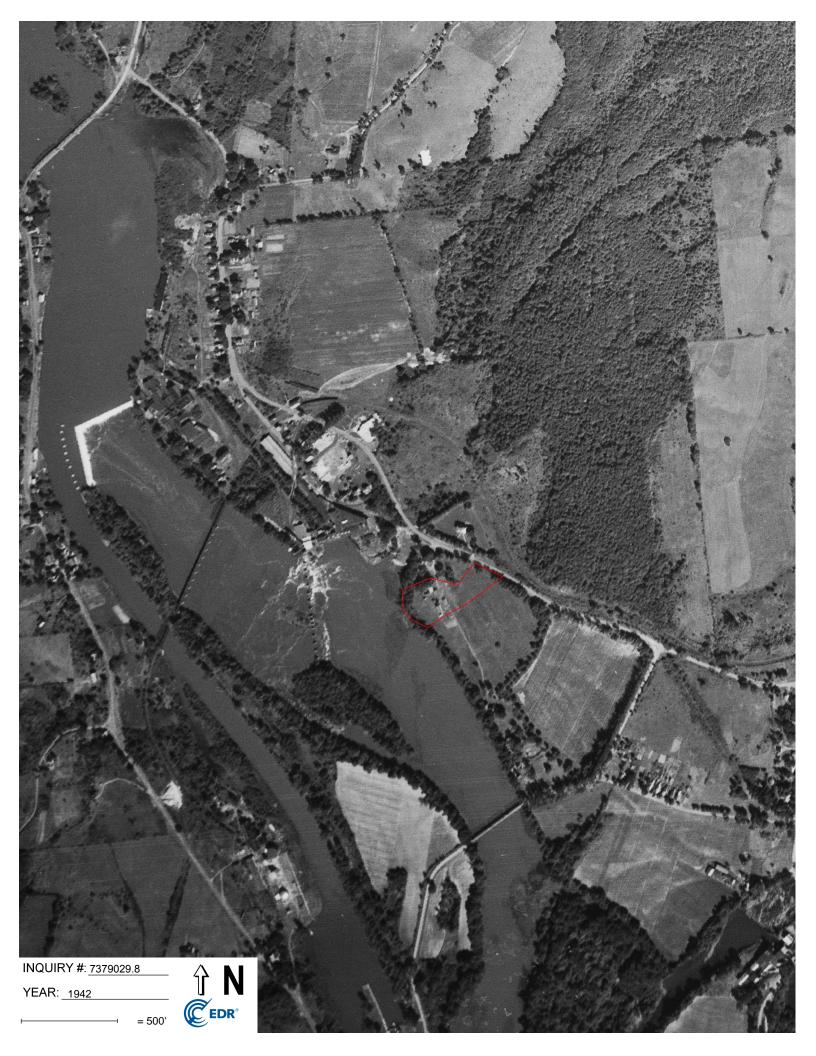

## 5.3 Aerial Photographs

The table below outlines observations of the Subject Property and surrounding area obtained from the review of aerial photographs. Copies of aerial photographs are included in the <u>Historical</u> <u>Information</u> Appendix.

The resolution of the 1960 and 1979 photographs limited the views of the Subject Property and surrounding area details.

| Year                                                                                                                                                                                             | Location                                        | Development                                                                                                                                                                                                                                                                                                                   |
|--------------------------------------------------------------------------------------------------------------------------------------------------------------------------------------------------|-------------------------------------------------|-------------------------------------------------------------------------------------------------------------------------------------------------------------------------------------------------------------------------------------------------------------------------------------------------------------------------------|
| 1942 and<br>1960                                                                                                                                                                                 | Subject Property                                | Appears to consist of grassy and wooded land and developed with<br>at least three buildings and a roadway on the western portion of<br>the Subject Property; the buildings appear to be the existing barn<br>and milking building and possibly a portion of the existing<br>classroom building with suspect former additions. |
|                                                                                                                                                                                                  | Adjoining<br>Properties and<br>Surrounding Area | County Route 113 and the Hudson River are visible in their<br>present-day location. The surrounding area consists of wooded,<br>grassy, and agricultural/fallow land land and limited residential<br>and/or farm-related development.                                                                                         |
| 1964 Subject Property Appears to consist of grassy land with wooded areas a<br>developed with the existing barn and milking building a<br>a portionof the classroom building with suspect former |                                                 |                                                                                                                                                                                                                                                                                                                               |
|                                                                                                                                                                                                  | Adjoining<br>Properties and<br>Surrounding Area | County Route 113 and the Hudson River are visible in their<br>present-day location. The surrounding area consists of<br>wooded and grassy land and limited residential and commercial<br>development                                                                                                                          |
| 1979, 1985,<br>and 1995Subject Property<br>presumably the existing buildings and two roadways.                                                                                                   |                                                 |                                                                                                                                                                                                                                                                                                                               |
|                                                                                                                                                                                                  | Adjoining<br>Properties and<br>Surrounding Area | County Route 113 and the Hudson River are visible in their<br>present-day location. The surrounding area consists of wooded<br>and grassy land and moderate residential and commercial<br>development.                                                                                                                        |
| 2008, 2011,<br>2015, and                                                                                                                                                                         | Subject Property                                | Consists of grassy and wooded land and developed with the existing buildings and roadway.                                                                                                                                                                                                                                     |
| 2019                                                                                                                                                                                             | Adjoining<br>Properties and<br>Surrounding Area | County Route 113 and the Hudson River are visible in their<br>present-day location. The surrounding area consists of wooded<br>and grassy land and moderate residential development.                                                                                                                                          |