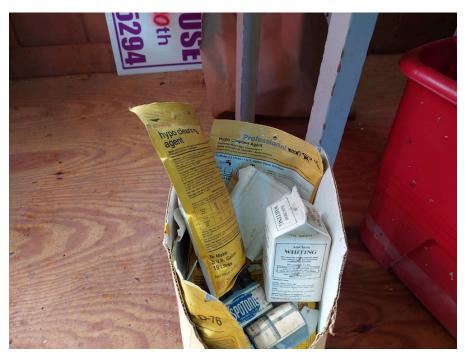

Based on the results of this assessment, the following REC has been identified in connection with the Subject Property:

· The Subject Property was used as a portion of the former Adirondack School of Northeastern New York between the 1980s and 2010s, with on-site uses/operations in the existing classroom building including photograph development, carpentry, stained-glass making, painting & drawing, and print making. According to a floor plan sketch provided in a 2016 appraisal report, custodian sinks were depicted in the ceramics and painting & drawing rooms, and "skidmore sinks" were depicted in the carpentry and stained-glass rooms. Additionally, two suspect sinks and/or work tables were depicted in the photography darkroom. At the time of LaBella's site visit, three one-gallon containers of liquid development chemicals and several retail-sized packages of solid photo development chemicals were observed in the barn. Additionally, remnants of a former darkroom (black-painted walls) and photograph development equipment were observed in the classroom building which consisted of a wall-mounted Kodak Utility Safelight Lamp and copper piping system connected to a filter, measuring gauge, and faucets/possible sink components. Additional observations in this area were limited based on material storage within the dark room. Information relative to the former photograph development operations was unknown to the site representatives, including the storage and disposal methods of developing wastes. Based on the nature of former on-site photograph developing operations with known use of associated chemicals and equipment, unknown waste storage and disposal methods, and connection of the Subject Property to a septic system, there is potential for impacts to the subsurface of the Subject Property.

#### **Hazardous Substances and Petroleum Products**

Hazardous substances and/or petroleum products were observed on the Subject Property as described below:

| Amount/Capacity/Contents                                                                                                                                                | Location                 | Use                                                          | Staining/<br>Evidence of<br>Release? |
|-------------------------------------------------------------------------------------------------------------------------------------------------------------------------|--------------------------|--------------------------------------------------------------|--------------------------------------|
| General cleaning and building/<br>property maintenance supplies<br>(including paints and water<br>treatment chemicals) in several<br>containers of five-gallons or less | Throughout the buildings | General cleaning<br>and building/<br>property<br>maintenance | No                                   |
| Three one-gallon containers of liquid development chemicals and                                                                                                         | Within the barn          | Former photo<br>developing                                   | No                                   |

| Amount/Capacity/Contents          | Location | Use             | Staining/<br>Evidence of<br>Release? |
|-----------------------------------|----------|-----------------|--------------------------------------|
| several retail-sized packages of  |          | associated with |                                      |
| solid photo development chemicals |          | former school   |                                      |