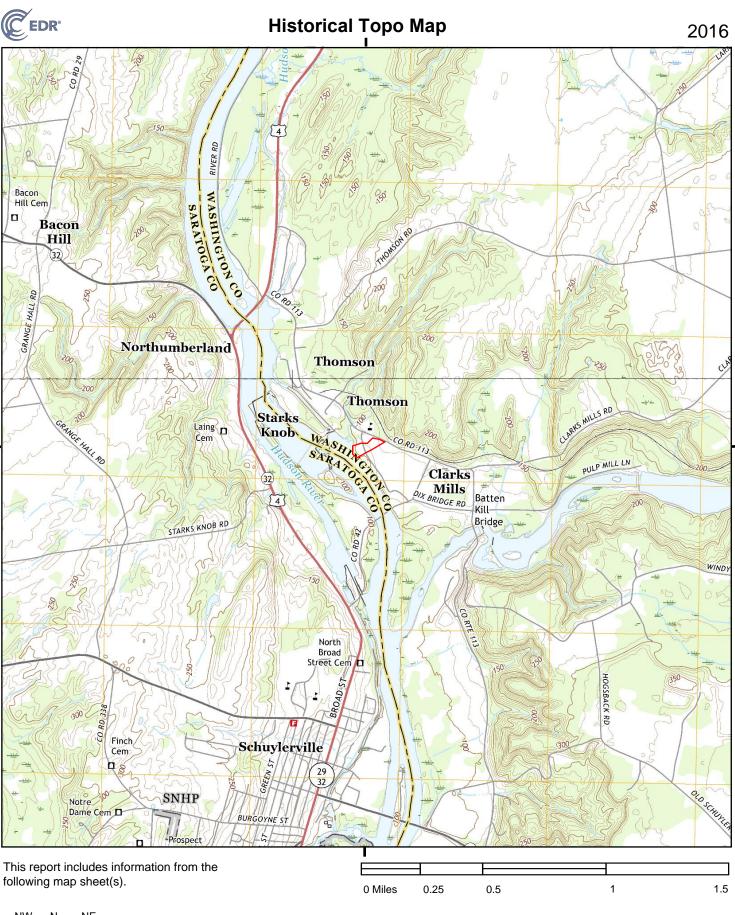

Refer to Figure 1 for a copy of the Subject Property Location/Topographic Map. Groundwater flow was determined based on interpretation of the USGS topographic map and/or provided previous studies.