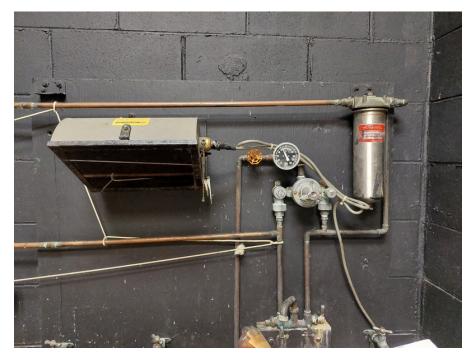

Based on the results of this assessment, the following REC has been identified in connection with the Subject Property:

· The Subject Property was used as a portion of the former Adirondack School of Northeastern New York between the 1980s and 2010s, with on-site uses/operations in the existing classroom building including photograph development, carpentry, stained-glass making, painting & drawing, and print making. According to a floor plan sketch provided in a 2016 appraisal report, custodian sinks were depicted in the ceramics and painting & drawing rooms, and "skidmore sinks" were depicted in the carpentry and stained-glass rooms. Additionally, two suspect sinks and/or work tables were depicted in the photography darkroom. At the time of LaBella's site visit, three one-gallon containers of liquid development chemicals and several retail-sized packages of solid photo development chemicals were observed in the barn. Additionally, remnants of a former darkroom (black-painted walls) and photograph development equipment were observed in the classroom building which consisted of a wall-mounted Kodak Utility Safelight Lamp and copper piping system connected to a filter, measuring gauge, and faucets/possible sink components. Additional observations in this area were limited based on material storage within the dark room. Information relative to the former photograph development operations was unknown to the site representatives, including the storage and disposal methods of developing wastes. Based on the nature of former on-site photograph developing operations with known use of associated chemicals and equipment, unknown waste storage and disposal methods, and connection of the Subject Property to a septic system, there is potential for impacts to the subsurface of the Subject Property.

#### **Additional Information**

In addition to the information summarized above, the following was identified at the time of the site reconnaissance:

- A science laboratory workbench was observed in the classroom building and is reportedly associated with former on-site school operations. The workbench contained a sink and an apparent gas hook-up which did not appear to be connected.
- A former photograph development dark room was observed in the classroom building and contained photograph developing equipment which consisted of a wall-mounted Kodak Utility Safelight Lamp and copper piping system connected to a filter, measuring gauge, and faucets/possible sink components. Additional observations in this area were limited based on material storage within the dark room. Information relative to the former photograph development operations was unknown to the site representatives as were the disposal methods of developing wastes were unknown. It should be noted that the Subject Property is served by a septic system.
- An approximately 14-square-foot concrete pad was observed west of the classroom building. According to Daryl Dumas of Hudson Crossing Park, a bird coop was formerly located in the area of this pad. No obvious visual concerns were identified in the area of the pad.

- General cleaning supplies and building/property maintenance materials were observed to be properly stored in several containers of five-gallons or less throughout the building with no staining or evidence of a release observed.
- Three one-gallon containers of liquid photo development chemicals and several retail-sized packages of solid photo development chemicals were observed within the barn with no staining or evidence of a release. Additionally, a former photograph development dark room was observed in the classroom building and contained former photograph developing equipment which consisted of a wall-mounted Kodak Utility Safelight Lamp and copper piping system connected to a filter, measuring gauge, and faucets/possible sink components. Additional observations in this area were limited based on material storage within the dark room. Information relative to the former photograph development operations was unknown to the site representatives and the disposal methods of developing wastes were unknown. It should be noted that the Subject Property is served by a septic system.
- One approximately 120-gallon propane AST was observed on the south exterior of the milking building and is reportedly inactive/not currently in service. No evidence of a release from this equipment was observed.
- One pole-mounted transformer was observed east of the milking building. No evidence of a release from this equipment was observed.
- A science laboratory workbench was observed in the classroom building and is reportedly associated with former on-site school operations. The workbench contained a sink and an apparent gas hook-up which did not appear to be connected. No obvious concerns from this equipment was observed.