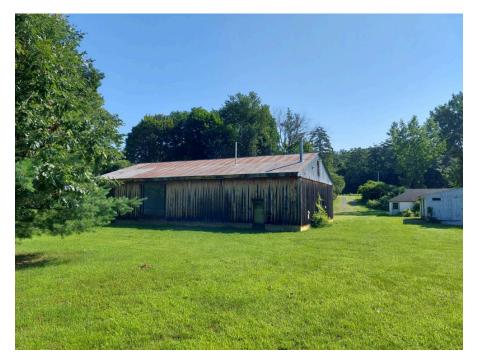

## 2.1 Building Summary

Structures located on the Subject Property are summarized in the following table:

| Building Name             | Classroom Building                                                                                                                                                                          | Barn                                                     | Milking Building |
|---------------------------|---------------------------------------------------------------------------------------------------------------------------------------------------------------------------------------------|----------------------------------------------------------|------------------|
| Square Footage            | 2,772                                                                                                                                                                                       | 1,274                                                    | 800              |
| Foundation Type           | Slab-on-grade                                                                                                                                                                               | p-on-grade Slab-on-grade and a crawl Slab-on-grade space |                  |
| Number of Stories         | 1 1 with a hayloft 1                                                                                                                                                                        |                                                          | 1                |
| <b>Construction Date</b>  | 1945 with addition in 1980                                                                                                                                                                  | with addition in 1980 1945 with addition in 1980 1945    |                  |
| Heating/Cooling<br>Source | Natural gas/electricNatural gas/electricPropane/electric(previously fuel oil in anAST)                                                                                                      |                                                          | Propane/electric |
| Current Use               | Storage of educational and recreational materials/equipment by Hudson<br>Crossing Park, Inc.; currently under renovations to be used as a cultural,<br>recreational, and educational center |                                                          |                  |

## Past Uses of Subject Property

The classroom, barn, and milking building are consistent with User-provided information that the Subject Property was previously part of the Adirondack School and dairy farm. An approximately 14-square-foot concrete pad observed west of the classroom building was for a former bird coop according to Daryl Dumas of Hudson Crossing Park.