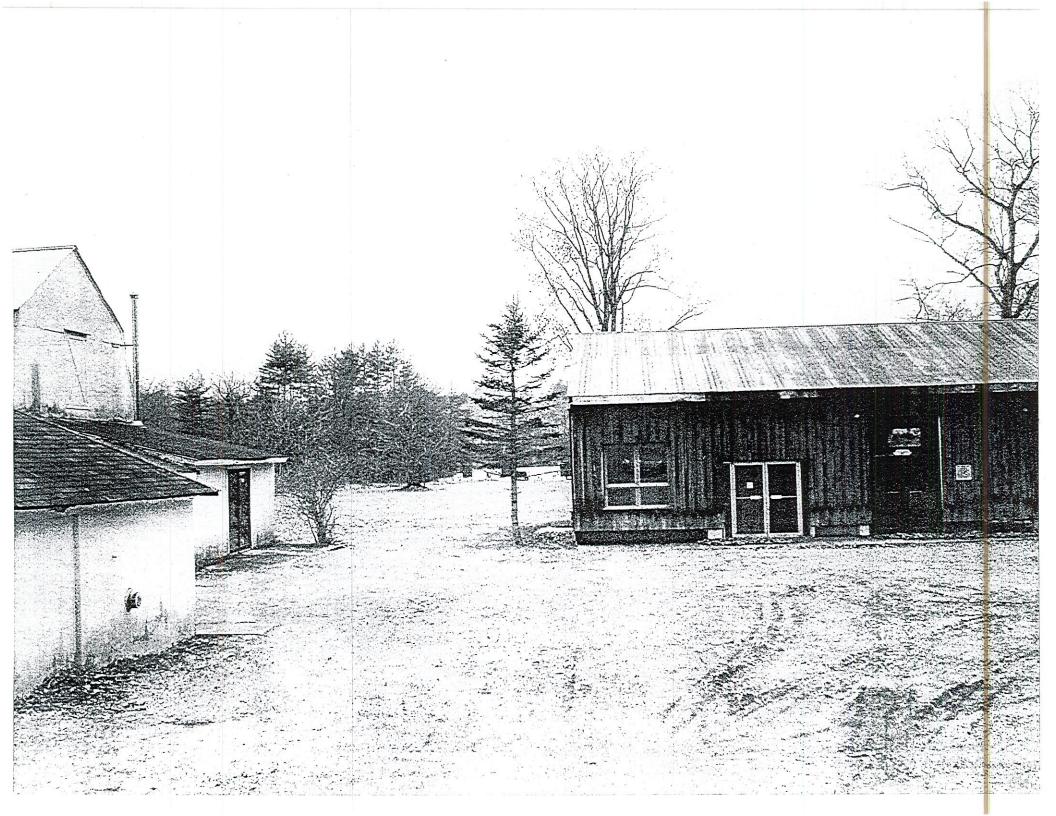

Observations discussed in this Section are noted on <u>Figure 3</u>. Copies of the field notes taken during the site reconnaissance are included in the <u>Site Reconnaissance Worksheet</u> Appendix. Representative photographs of the Subject Property at the time of the site reconnaissance are included in the <u>Site Photographs</u> Appendix.

## Past Uses of Subject Property

The classroom, barn, and milking building are consistent with User-provided information that the Subject Property was previously part of the Adirondack School and dairy farm. An approximately 14-square-foot concrete pad observed west of the classroom building was for a former bird coop according to Daryl Dumas of Hudson Crossing Park.

#### **Additional Information**

In addition to the information summarized above, the following was identified at the time of the site reconnaissance:

- A science laboratory workbench was observed in the classroom building and is reportedly associated with former on-site school operations. The workbench contained a sink and an apparent gas hook-up which did not appear to be connected.
- A former photograph development dark room was observed in the classroom building and contained photograph developing equipment which consisted of a wall-mounted Kodak Utility Safelight Lamp and copper piping system connected to a filter, measuring gauge, and faucets/possible sink components. Additional observations in this area were limited based on material storage within the dark room. Information relative to the former photograph development operations was unknown to the site representatives as were the disposal methods of developing wastes were unknown. It should be noted that the Subject Property is served by a septic system.
- An approximately 14-square-foot concrete pad was observed west of the classroom building. According to Daryl Dumas of Hudson Crossing Park, a bird coop was formerly located in the area of this pad. No obvious visual concerns were identified in the area of the pad.