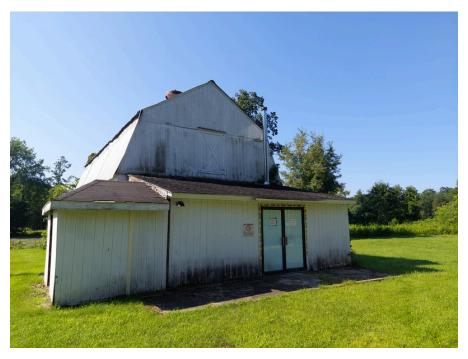

## 2.1 Building Summary

Structures located on the Subject Property are summarized in the following table:

| Building Name             | Classroom Building                                                                                                                                                                          | Barn                                                     | Milking Building |
|---------------------------|---------------------------------------------------------------------------------------------------------------------------------------------------------------------------------------------|----------------------------------------------------------|------------------|
| Square Footage            | 2,772                                                                                                                                                                                       | 1,274                                                    | 800              |
| Foundation Type           | Slab-on-grade                                                                                                                                                                               | p-on-grade Slab-on-grade and a crawl Slab-on-grade space |                  |
| Number of Stories         | 1 1 with a hayloft 1                                                                                                                                                                        |                                                          | 1                |
| <b>Construction Date</b>  | 1945 with addition in 1980                                                                                                                                                                  | with addition in 1980 1945 with addition in 1980 1945    |                  |
| Heating/Cooling<br>Source | Natural gas/electricNatural gas/electricPropane/electric(previously fuel oil in anAST)                                                                                                      |                                                          | Propane/electric |
| Current Use               | Storage of educational and recreational materials/equipment by Hudson<br>Crossing Park, Inc.; currently under renovations to be used as a cultural,<br>recreational, and educational center |                                                          |                  |

## Past Uses of Subject Property

The classroom, barn, and milking building are consistent with User-provided information that the Subject Property was previously part of the Adirondack School and dairy farm. An approximately 14-square-foot concrete pad observed west of the classroom building was for a former bird coop according to Daryl Dumas of Hudson Crossing Park.