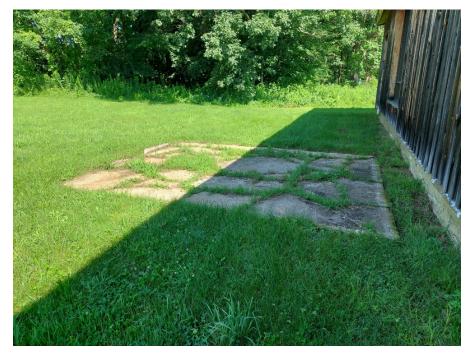

## Past Uses of Subject Property

The classroom, barn, and milking building are consistent with User-provided information that the Subject Property was previously part of the Adirondack School and dairy farm. An approximately 14-square-foot concrete pad observed west of the classroom building was for a former bird coop according to Daryl Dumas of Hudson Crossing Park.

#### **Additional Information**

In addition to the information summarized above, the following was identified at the time of the site reconnaissance:

- A science laboratory workbench was observed in the classroom building and is reportedly associated with former on-site school operations. The workbench contained a sink and an apparent gas hook-up which did not appear to be connected.
- A former photograph development dark room was observed in the classroom building and contained photograph developing equipment which consisted of a wall-mounted Kodak Utility Safelight Lamp and copper piping system connected to a filter, measuring gauge, and faucets/possible sink components. Additional observations in this area were limited based on material storage within the dark room. Information relative to the former photograph development operations was unknown to the site representatives as were the disposal methods of developing wastes were unknown. It should be noted that the Subject Property is served by a septic system.
- An approximately 14-square-foot concrete pad was observed west of the classroom building. According to Daryl Dumas of Hudson Crossing Park, a bird coop was formerly located in the area of this pad. No obvious visual concerns were identified in the area of the pad.