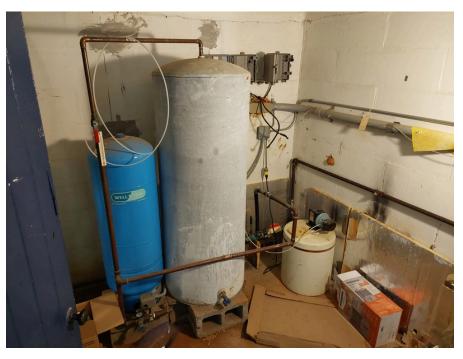

#### Septic Systems and/or Cesspools

A septic system is reportedly located west of the barn. The system reportedly receives only sanitary wastewater.

#### Wells

A potable water well is reportedly located east of the milking building.

No apparent monitoring, irrigation, dry, or injection wells were observed at the time of the site reconnaissance or are reported to be located on the Subject Property.