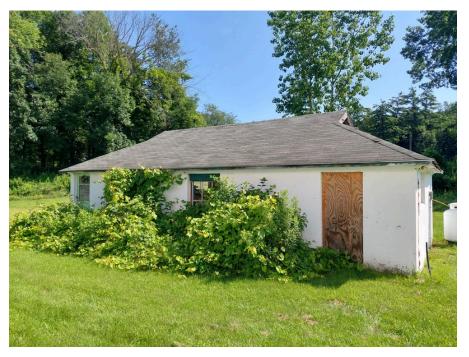

Observations discussed in this Section are noted on <u>Figure 3</u>. Copies of the field notes taken during the site reconnaissance are included in the <u>Site Reconnaissance Worksheet</u> Appendix. Representative photographs of the Subject Property at the time of the site reconnaissance are included in the <u>Site Photographs</u> Appendix.

## Past Uses of Subject Property

The classroom, barn, and milking building are consistent with User-provided information that the Subject Property was previously part of the Adirondack School and dairy farm. An approximately 14-square-foot concrete pad observed west of the classroom building was for a former bird coop according to Daryl Dumas of Hudson Crossing Park.