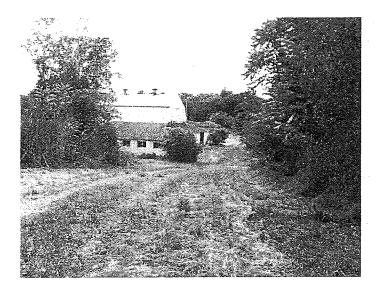

Observations discussed in this Section are noted on <u>Figure 3</u>. Copies of the field notes taken during the site reconnaissance are included in the <u>Site Reconnaissance Worksheet</u> Appendix. Representative photographs of the Subject Property at the time of the site reconnaissance are included in the <u>Site Photographs</u> Appendix.

## Past Uses of Subject Property

The classroom, barn, and milking building are consistent with User-provided information that the Subject Property was previously part of the Adirondack School and dairy farm. An approximately 14-square-foot concrete pad observed west of the classroom building was for a former bird coop according to Daryl Dumas of Hudson Crossing Park.