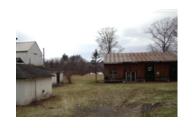

## Past Uses of Subject Property

The classroom, barn, and milking building are consistent with User-provided information that the Subject Property was previously part of the Adirondack School and dairy farm. An approximately 14-square-foot concrete pad observed west of the classroom building was for a former bird coop according to Daryl Dumas of Hudson Crossing Park.

#### **Additional Information**

In addition to the information summarized above, the following was identified at the time of the site reconnaissance:

- A science laboratory workbench was observed in the classroom building and is reportedly associated with former on-site school operations. The workbench contained a sink and an apparent gas hook-up which did not appear to be connected.
- A former photograph development dark room was observed in the classroom building and contained photograph developing equipment which consisted of a wall-mounted Kodak Utility Safelight Lamp and copper piping system connected to a filter, measuring gauge, and faucets/possible sink components. Additional observations in this area were limited based on material storage within the dark room. Information relative to the former photograph development operations was unknown to the site representatives as were the disposal methods of developing wastes were unknown. It should be noted that the Subject Property is served by a septic system.
- An approximately 14-square-foot concrete pad was observed west of the classroom building. According to Daryl Dumas of Hudson Crossing Park, a bird coop was formerly located in the area of this pad. No obvious visual concerns were identified in the area of the pad.