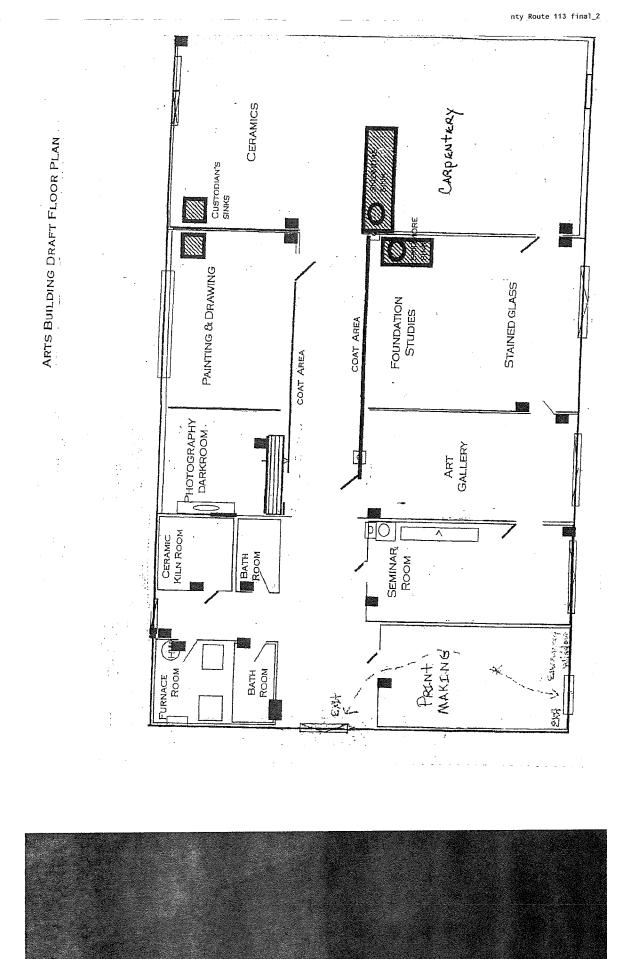

Based on the results of this assessment, the following REC has been identified in connection with the Subject Property:

· The Subject Property was used as a portion of the former Adirondack School of Northeastern New York between the 1980s and 2010s, with on-site uses/operations in the existing classroom building including photograph development, carpentry, stained-glass making, painting & drawing, and print making. According to a floor plan sketch provided in a 2016 appraisal report, custodian sinks were depicted in the ceramics and painting & drawing rooms, and "skidmore sinks" were depicted in the carpentry and stained-glass rooms. Additionally, two suspect sinks and/or work tables were depicted in the photography darkroom. At the time of LaBella's site visit, three one-gallon containers of liquid development chemicals and several retail-sized packages of solid photo development chemicals were observed in the barn. Additionally, remnants of a former darkroom (black-painted walls) and photograph development equipment were observed in the classroom building which consisted of a wall-mounted Kodak Utility Safelight Lamp and copper piping system connected to a filter, measuring gauge, and faucets/possible sink components. Additional observations in this area were limited based on material storage within the dark room. Information relative to the former photograph development operations was unknown to the site representatives, including the storage and disposal methods of developing wastes. Based on the nature of former on-site photograph developing operations with known use of associated chemicals and equipment, unknown waste storage and disposal methods, and connection of the Subject Property to a septic system, there is potential for impacts to the subsurface of the Subject Property.

#### **Additional Information**

In addition to the information summarized above, the following was identified at the time of the site reconnaissance:

- A science laboratory workbench was observed in the classroom building and is reportedly associated with former on-site school operations. The workbench contained a sink and an apparent gas hook-up which did not appear to be connected.
- A former photograph development dark room was observed in the classroom building and contained photograph developing equipment which consisted of a wall-mounted Kodak Utility Safelight Lamp and copper piping system connected to a filter, measuring gauge, and faucets/possible sink components. Additional observations in this area were limited based on material storage within the dark room. Information relative to the former photograph development operations was unknown to the site representatives as were the disposal methods of developing wastes were unknown. It should be noted that the Subject Property is served by a septic system.
- An approximately 14-square-foot concrete pad was observed west of the classroom building. According to Daryl Dumas of Hudson Crossing Park, a bird coop was formerly located in the area of this pad. No obvious visual concerns were identified in the area of the pad.