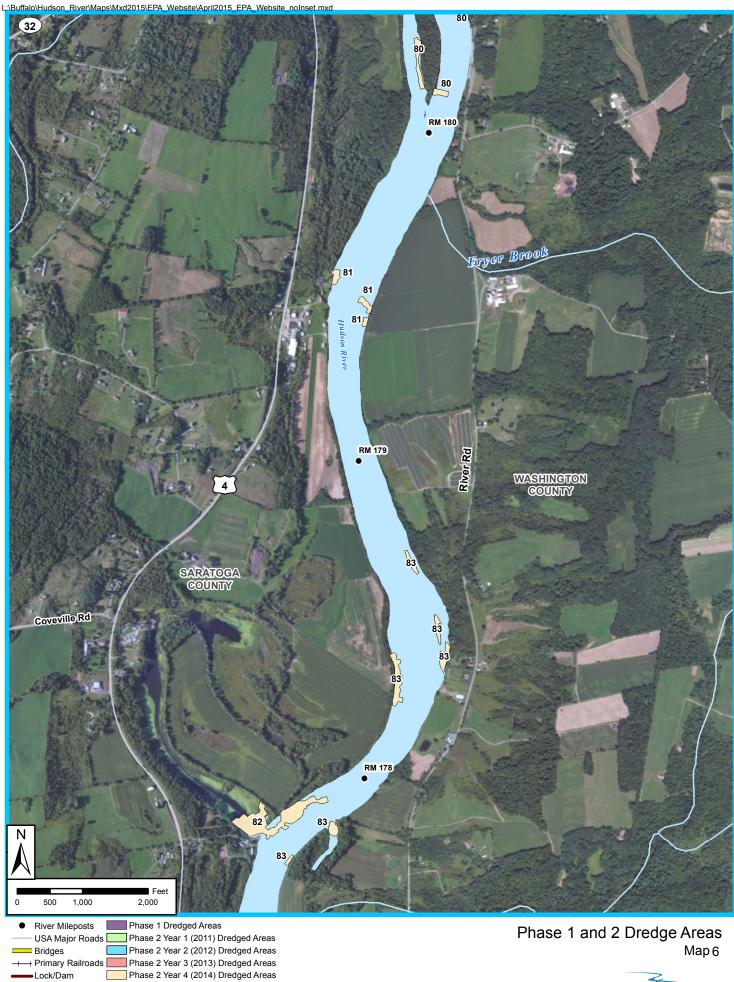

- Based on the extent of investigations and remedial activities conducted for the west adjacent Hudson River PCBs Superfund site, topographic location from the Subject Property (located approximately 10 feet below the Subject Property elevation), and lack of flood zone/ flood plain areas on the Subject Property, there does not appear to be a REC for the Subject Property in association with the west adjacent Hudson River PCBs Superfund site at this time.
- According to Daryl Damas, occupant, the barn building was previously heated via fuel oil which was stored in a 275-gallon AST near the western corner of the barn. Removal and disposal of the tank were conducted by Daryl in the 1980s and reportedly no leaks or impacts were observed to the environment during the removal. No evidence of a former AST or impacts were observed during LaBella's site visit.